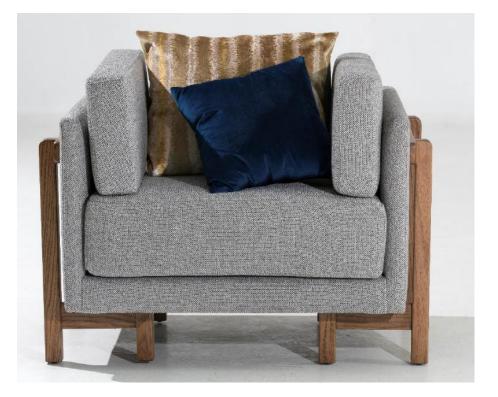

an be perfect. Offers modernity with a variety of textile, velvet being the main material.

#### Osuna

An individual armchair made of cotton wood, finishes are covered with polyurethane for extra conservation and a slight shine provoking a clean and contemporary aesthetic color. Custom upholstery with combined fabrics.





# Black Tie

Accent chair made of cotton wood with finish and upholstery in fabric.



# Black Tie



- To complement the accent chair, this stool is made of cottonwood, finishes are coated with polyurethane for added protection and a subtle sheen that evokes a clean and contemporary aesthetic creating a personalized and different touch.

#### Gante

- Loveseat 65 x 21 x 29
- Individual 40 x 21 x 29



## Spino

- Loveseat – 65 x 21 x 29 - Individual – 40 x 21 x 29