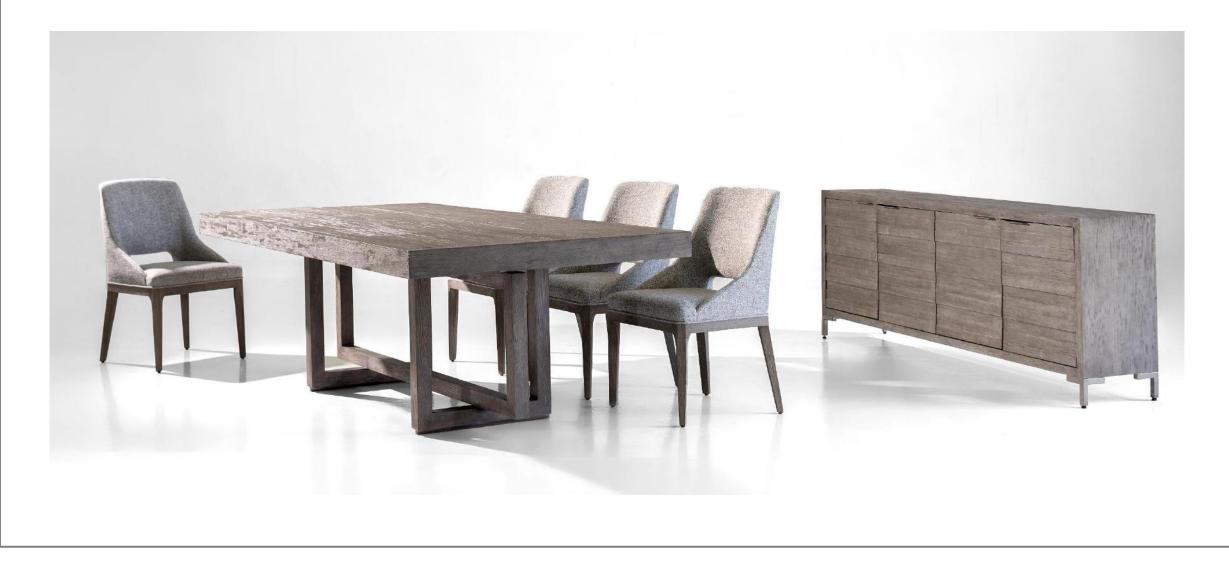

# > SPINO <

A collection made with walnut wood with a hand-painted shade to enhance the natural vein of the veneer. Each finish is coated with polyurethane for added protection and a subtle brightness.

Giving an aesthetic Mid-Century style with colors and mixed techniques between that toned wood and chair tapestry. A slight, ergonomic and tending to combine proposal.

### Dining Room

- Dining table 94 x 47 x 31
- Sideboard 71 x 18 x 32
- Dining chair 22 x 20 x 39

- Coffee table 47 x 31 x 18
- Side table 24 x 20 x 24
- Console table 47 x 16 x 31