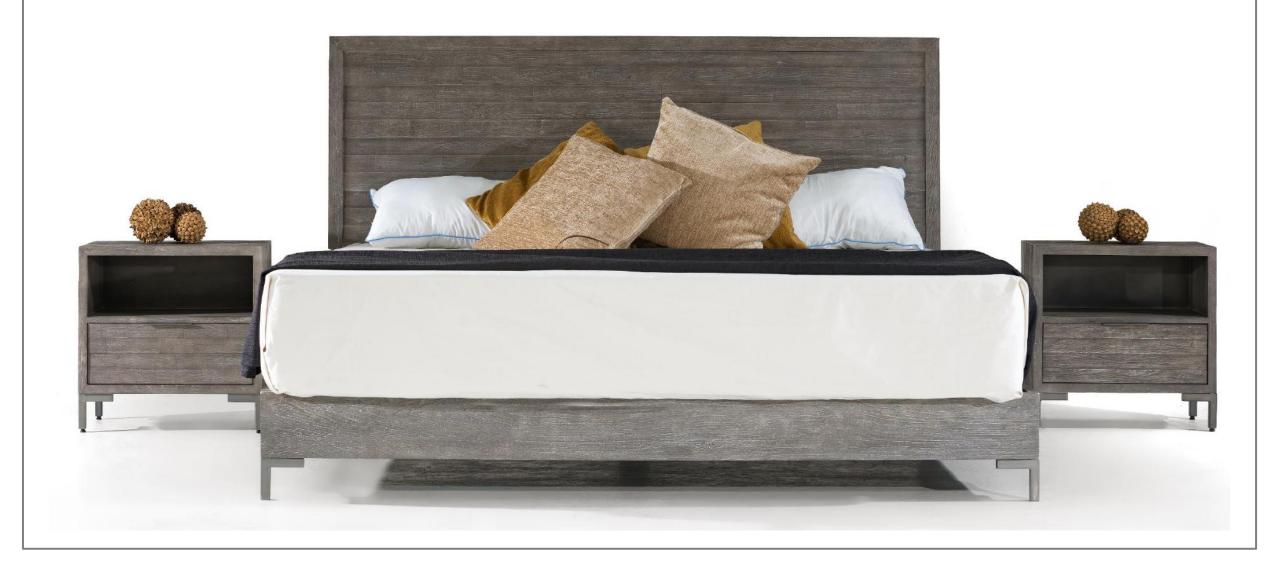

#### Bedroom

- KS Bed - - 81 x 76 x 47

- Nightstand -24 x 16 x 24

# Bedroom \_\_\_\_ - KS Bed -- Nightstand -81 x 76 x 47 28 x 18 x 24

- Dresser - 63 x 16 x 31