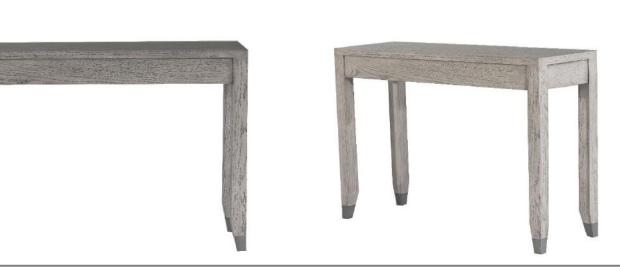

#### Occasional table set

- Coffee table 47 x 31 x 18
- Side table 24 x 20 x 24
- Console table 47 x 16 x 31

· Coffee table, frontal view

- Side table, 3/4 view

Console, lateral view

-

- Side table, lateral view

- Coffee table, lateral view

- Console, <sup>3</sup>/<sub>4</sub> view

Bedroom —

- Dresser - 63 x 16 x 31