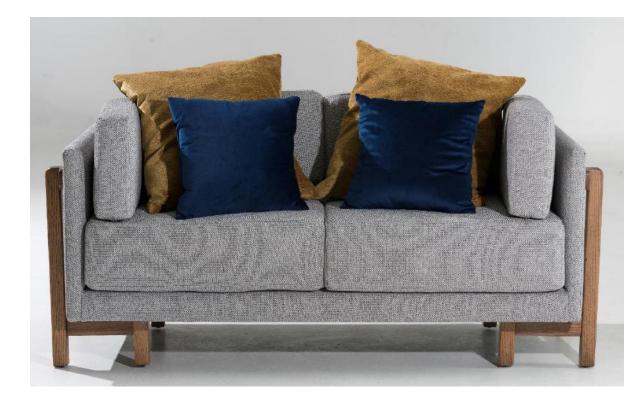

can be perfect. Offers modernity with a variety of textile, velvet being the main material.

#### Osuna

An individual armchair made of cotton wood, finishes are covered with polyurethane for extra conservation and a slight shine provoking a clean and contemporary aesthetic color. Custom upholstery with combined fabrics.





# Black Tie

Accent chair made of cotton wood with finish and upholstery in fabric.



# Black Tie



- To complement the accent chair, this stool is made of cottonwood, finishes are coated with polyurethane for added protection and a subtle sheen that evokes a clean and contemporary aesthetic creating a personalized and different touch.

#### Gante

- Loveseat 65 x 21 x 29
- Individual 40 x 21 x 29



## Spino

- Loveseat – 65 x 21 x 29 - Individual – 40 x 21 x 29