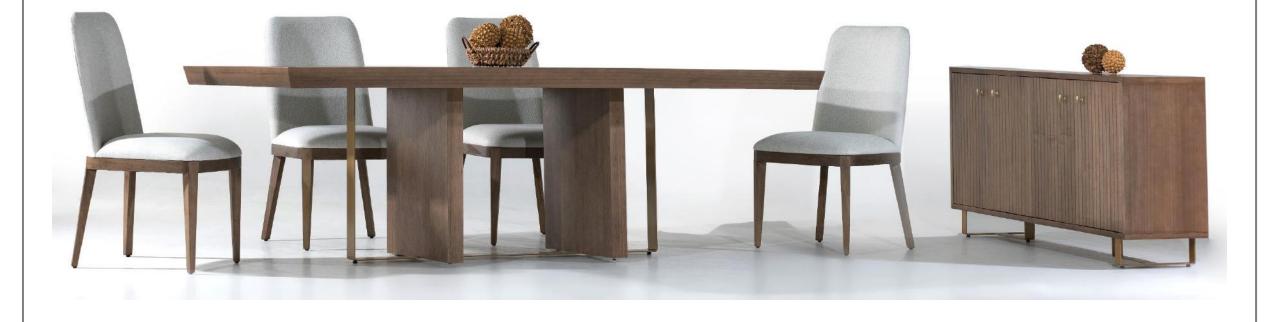

# > A S G A R D <

A collection made with maple wood. Each finish is covered with polyurethane for stronger protection and a subtle shine that evokes a clean and contemporary aesthetic.

Chair frames assembled handcrafted, made from strengthening kiln-dried solid wood for long-lasting stability. The seats are supported by high resistance straps, thick foam padding, custom upholstery and ergonomically designed wooden backrest.

#### Dining Room

- Dining table  $-63 \times 31 \times 31$
- Sideboard 47 x 16 x 32
- Dining chair- 20 x 22 x 37