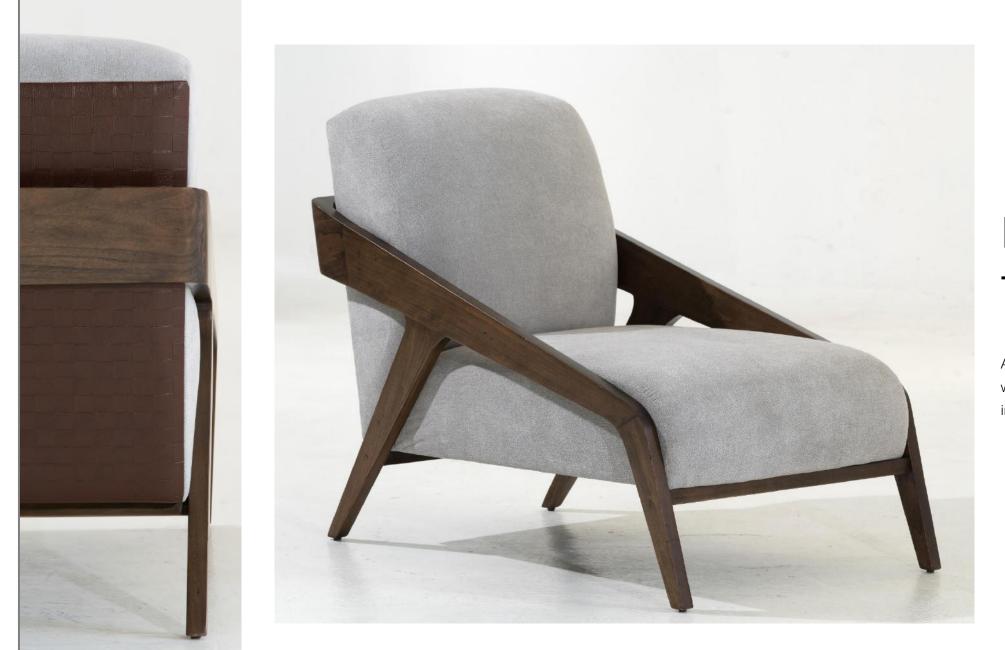

# Black Tie

Accent chair made of cotton wood with finish and upholstery in fabric.