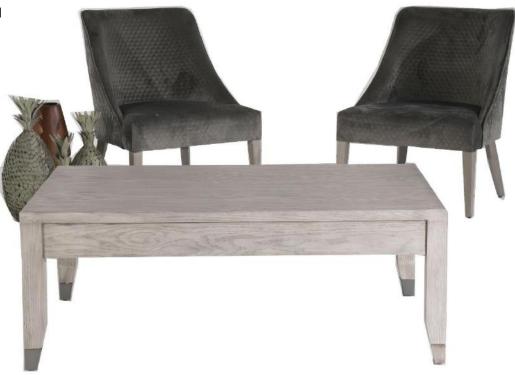

### Dining Room

- Dining table 94 x 47 x 31
- Sideboard 71 x 18 x 32
- Dining chair 22 x 20 x 39

- Coffee table 47 x 31 x 18
- Side table 24 x 20 x 24
- Console table 47 x 16 x 31