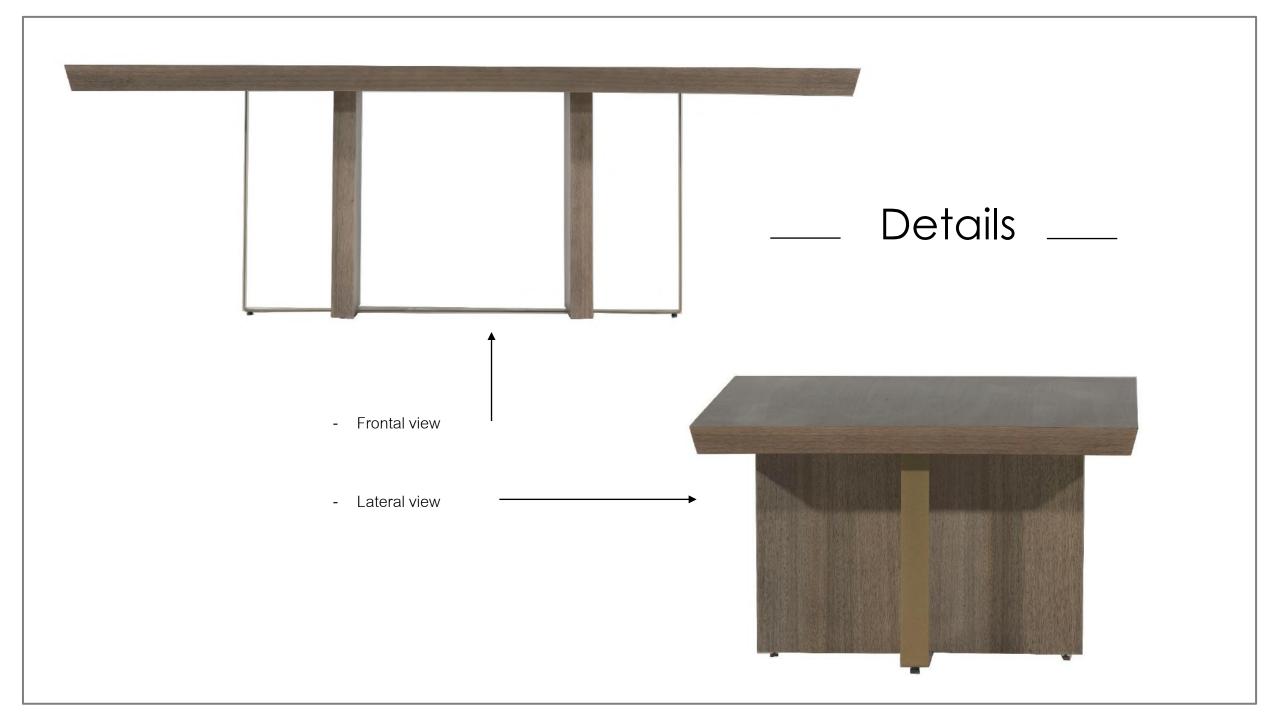

# > A S G A R D <

A collection made with maple wood. Each finish is covered with polyurethane for stronger protection and a subtle shine that evokes a clean and contemporary aesthetic.

Chair frames assembled handcrafted, made from strengthening kiln-dried solid wood for long-lasting stability. The seats are supported by high resistance straps, thick foam padding, custom upholstery and ergonomically designed wooden backrest.

#### Dining Room

- Dining table  $-63 \times 31 \times 31$
- Sideboard 47 x 16 x 32
- Dining chair- 20 x 22 x 37