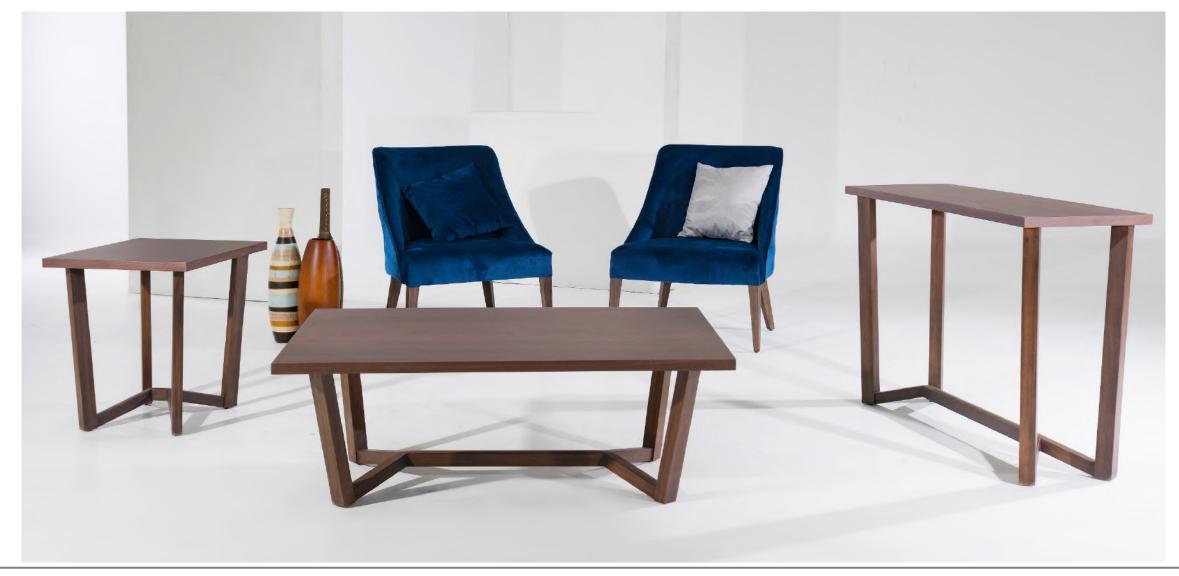

# > LEIDEN <

A collection made with maple wood and maple veneers. Finishes are covered of polyurethane for a stronger protection and a subtle shine that evokes a clean and contemporary design. A combination of modern colors with the Nordic style.

The seats are insured with high resistance straps, thick foam padding and custom upholstery. The drawers of this collection include push system.

# Dining Room

- Dining table - 71 x 35 x 31

- 79 x 39 x 31

- Sideboard 1.80 x 0.45 x 0.80
- Dining chair 0.50 x 0.55 x 0.95

Occasional table set

- Coffee table 39 x 24 x 18
- Side table 16 x 20 x 24
- Console table 39 x 16 x 32