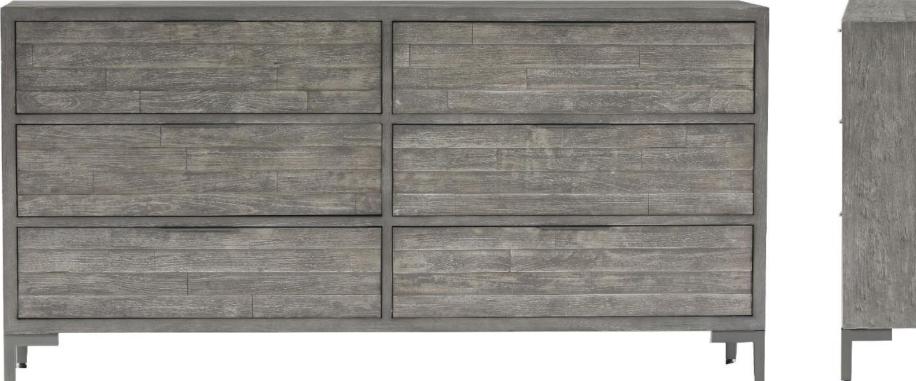

#### Bedroom

- Dresser - 63 x 18 x 31

- Coffee table, lateral view

- Console, <sup>3</sup>/<sub>4</sub> view

Bedroom —

- Dresser - 63 x 16 x 31

#### Occasional table set

- Coffee table

- Lateral table

- Console

Bedroom —

- Dresser - 63 x 16 x 31