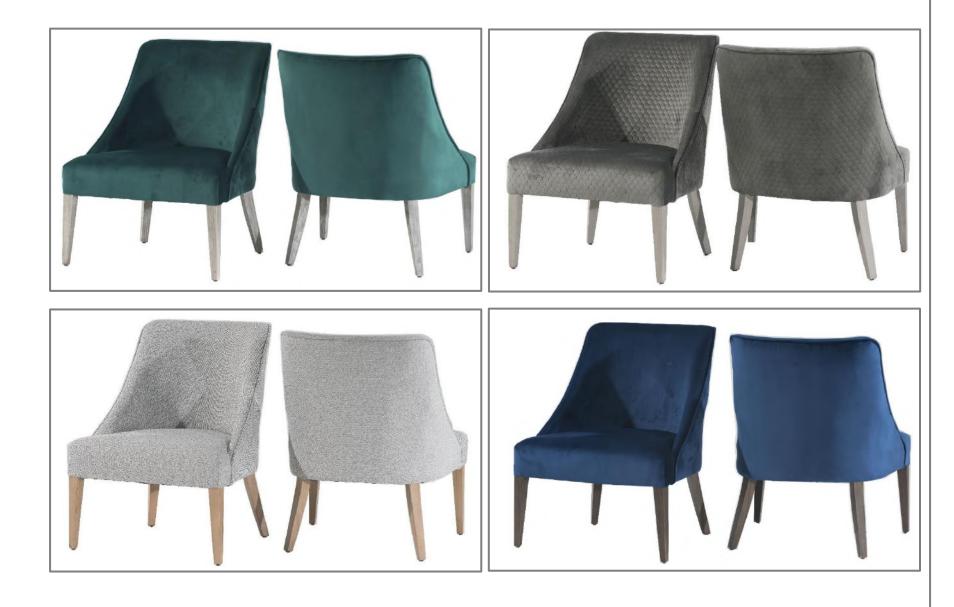

# > ACCENT CHAIR <

Our occasional accent chair collection offers freshness to any space, a combination of high-quality wood with modern and elegant upholstery.

From a small space to a living room this collection can be perfect. Offers modernity with a variety of textile, velvet being the main material.

#### Osuna

An individual armchair made of cotton wood, finishes are covered with polyurethane for extra conservation and a slight shine provoking a clean and contemporary aesthetic color. Custom upholstery with combined fabrics.

# Black Tie

Accent chair made of cotton wood with finish and upholstery in fabric.