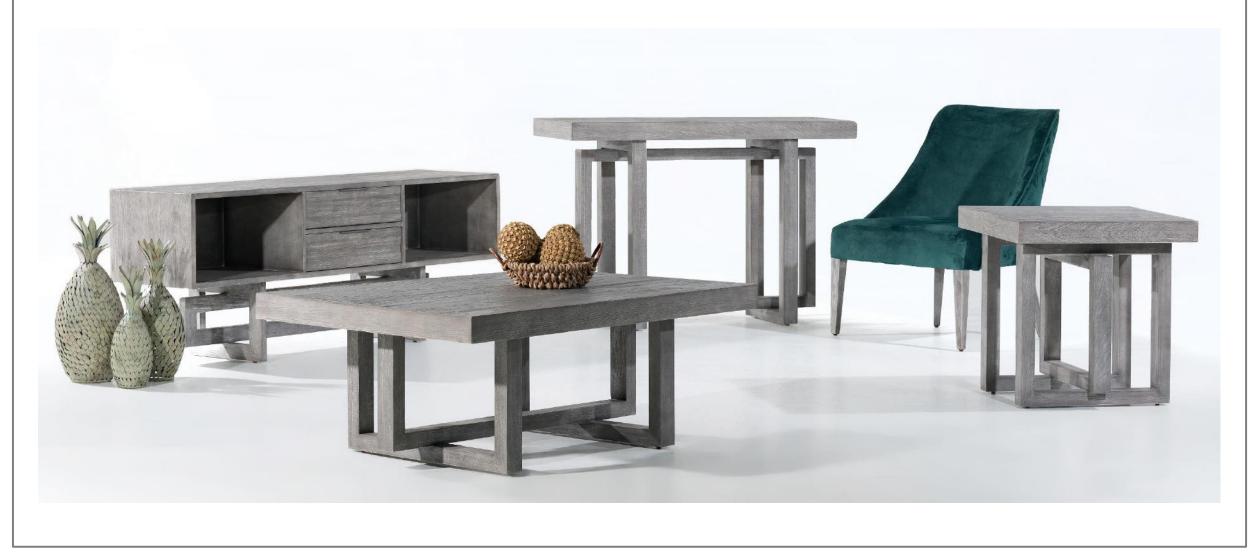

# > MONTANA <

A collection made of veneer and cathedral oak wood, a cut that shows a stretched shape. Each finish is coated with polyurethane for added protection and a sophisticated glow that induce a clean and modern aesthetic .

For covering the chair legs, was applied metal in grey and silver color, looking for a greater durability and unique design.

#### Occasional table set

- Coffee table 47 x 31 x 18
- Side table 24 x 20 x 24
- Console table 47 x 16 x 31

· Coffee table, frontal view

- Side table, 3/4 view

Console, lateral view

-

- Side table, lateral view

- Coffee table, lateral view

- Console, <sup>3</sup>/<sub>4</sub> view

Bedroom —

- Dresser - 63 x 16 x 31