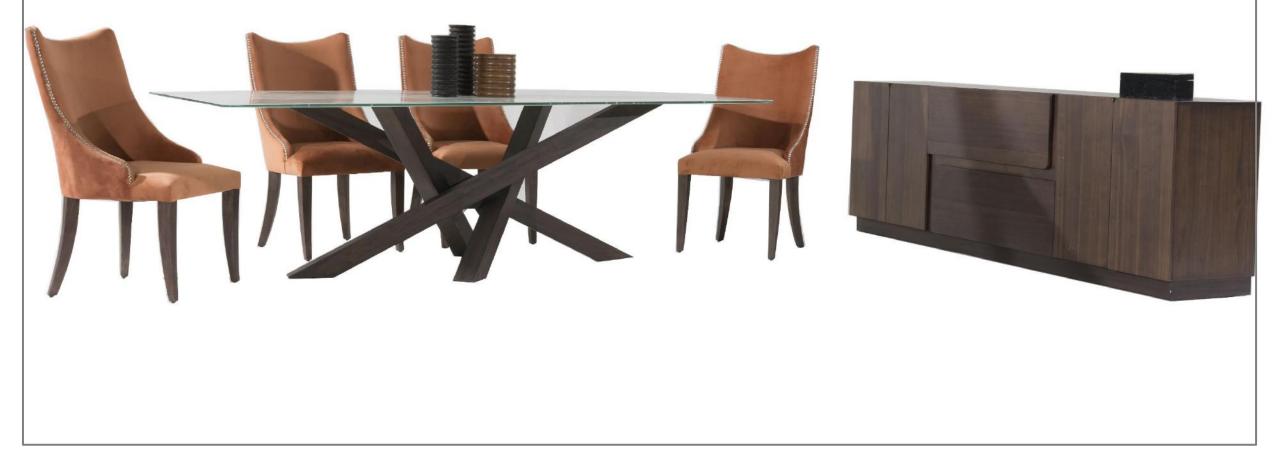

# > SPINO <

A collection made with walnut wood with a hand-painted shade to enhance the natural vein of the veneer. Each finish is coated with polyurethane for added protection and a subtle brightness.

Giving an aesthetic Mid-Century style with colors and mixed techniques between that toned wood and chair tapestry. A slight, ergonomic and tending to combine proposal.

### Dining Room

- Dining table 94 x 47 x 31
- Sideboard 71 x 18 x 32
- Dining chair 22 x 20 x 39

- Coffee table 47 x 31 x 18
- Side table 24 x 20 x 24
- Console table 47 x 16 x 31