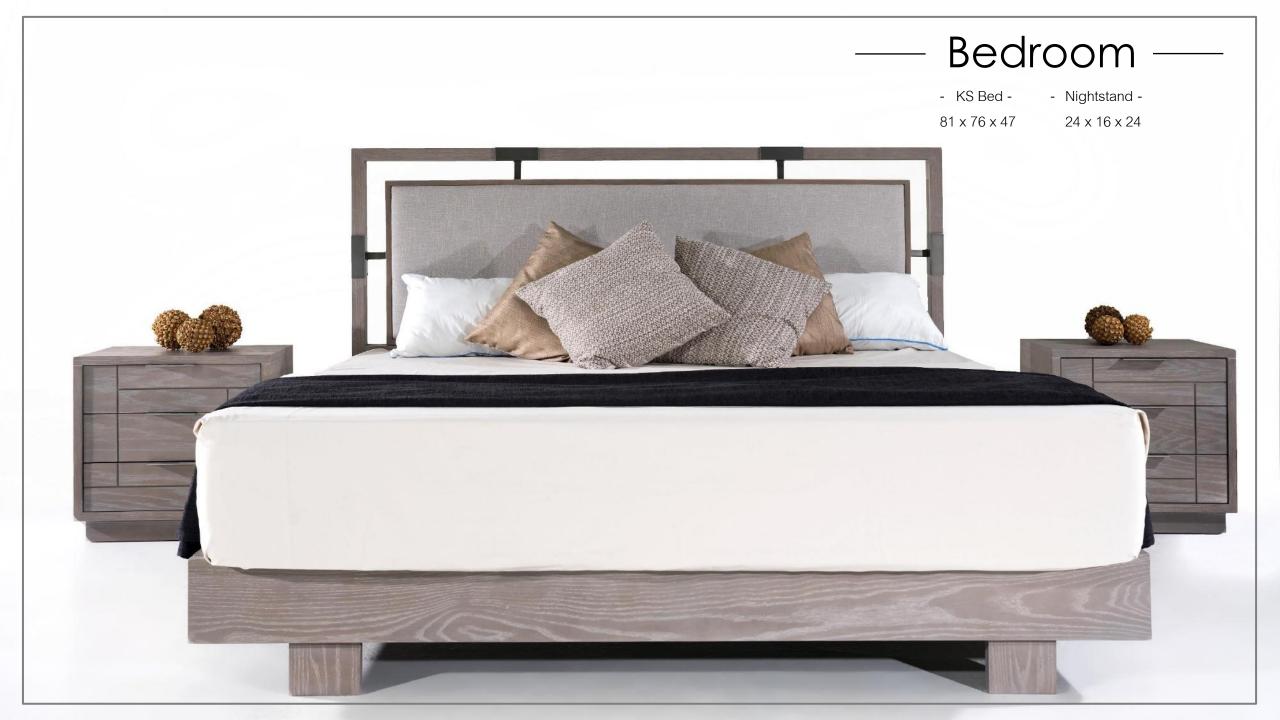

18
- Side table 24 x 20 x 24
- Console table 47 x 16 x 31











· Coffee table, frontal view

- Side table, 3/4 view

Console, lateral view

-



- Side table, lateral view

- Coffee table, lateral view



- Console, <sup>3</sup>/<sub>4</sub> view



Bedroom —

- Dresser - 63 x 16 x 31

# > SANTORINI <

A collection made of veneer and cathedral oak wood, a cut that shows a stretched shape. Finishes are coated with polyurethane for added protection and a slight sheen, aiming a clean and contemporary aesthetic.

For covering the chair legs, was applied metal in grey and silver color.

# Dining Room

- Dining table 94 x 47 x 31
- Sideboard 71 x 18 x 31
- Dining chair 22 x 21 x 36



Sideboard —

- 71 x 18 x 31



#### Occasional table set





- Coffee table

- Lateral table

- Console



Bedroom —

- Dresser - 63 x 16 x 31



# > EIFFEL <

Eucalyptus veneer collection providing modernity to any space.

Finishes accentuate wood grains, distinctive from it, giving a modern style. Design of the metal detail in a gold powder paint finished, that crosses from side to side.

An exclusive collection with a unique design, made with grooves applied on doors, creating a particular model.

# Dining Room

- Dining table - 94 x 43 x 31

- Sideboard - 71 x 18 x 31

- Chair - 21 x 23 x 35





#### \_Occasional\_ table set

- Coffee table 47 x 31 x 0.18
- Side tablel 24 x 20 x 24
- Console table 47 x 16 x 31



# > G A U D Y <

A collection made of solid pine wood. All finishes are coated with polyurethane for added protection and a slight glow, aiming a vintage aesthetic of exceptiona