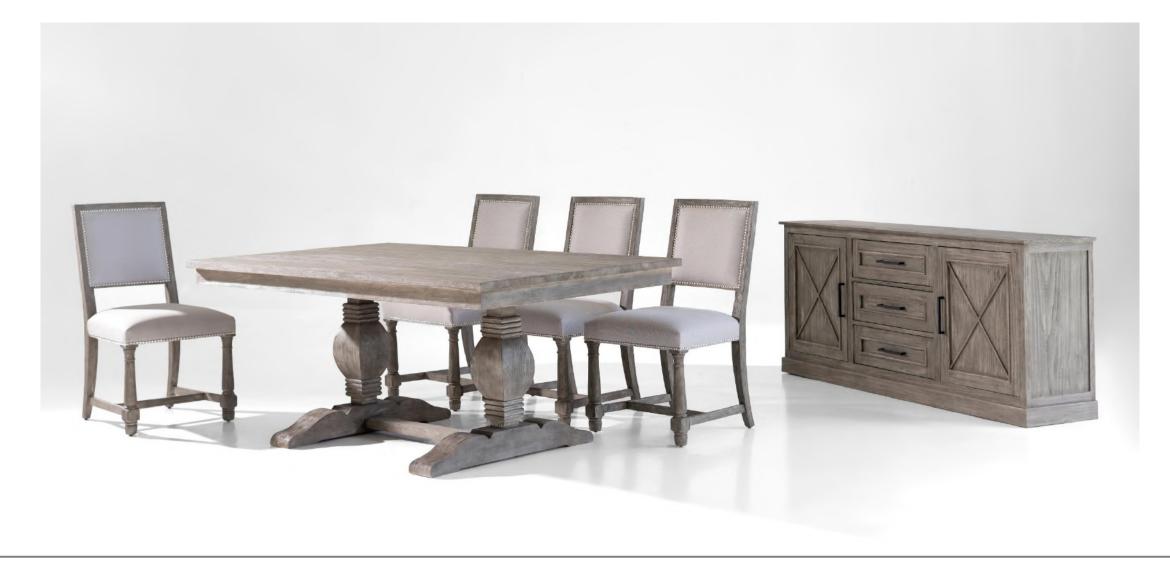

# > G A U D Y <

A collection made of solid pine wood. All finishes are coated with polyurethane for added protection and a slight glow, aiming a vintage aesthetic of exceptional quality. Lathes bases give a unique finish.

We incorporate different finish tones and colors so we could level up the design and the item. Pulls made in metal matte black finish.

#### Dining Room

- Dining table 1.60 x 1.60 x 0.78
- Chester chair
- Sideboard 1.80 x 0.40 x 0.80