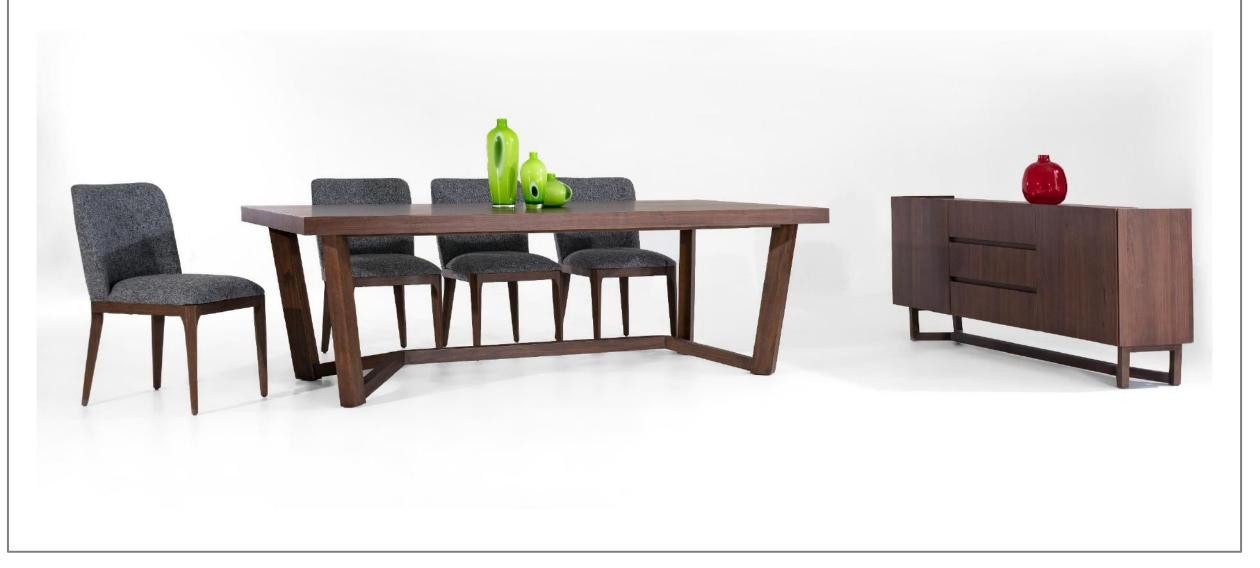

### Dining Room

- Dining table 94 x 47 x 31
- Sideboard 71 x 18 x 32
- Dining chair 22 x 20 x 39

- Coffee table 47 x 31 x 18
- Side table 24 x 20 x 24
- Console table 47 x 16 x 31