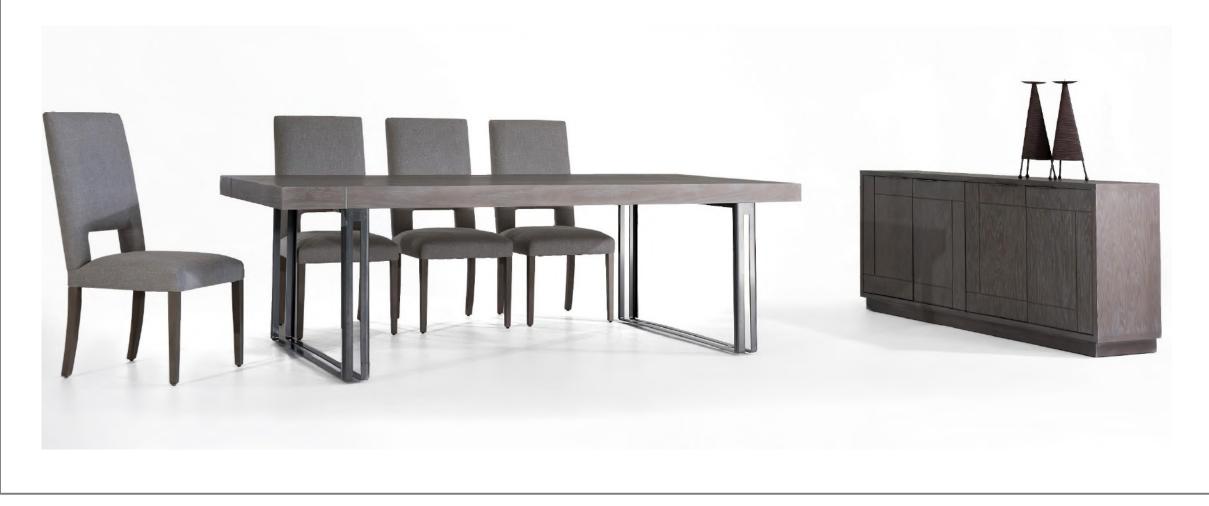

### Dining Room

- Dining table 94 x 47 x 31
- Sideboard 71 x 18 x 32
- Dining chair 22 x 20 x 39

- Coffee table 47 x 31 x 18
- Side table 24 x 20 x 24
- Console table 47 x 16 x 31

#### Occasional table set