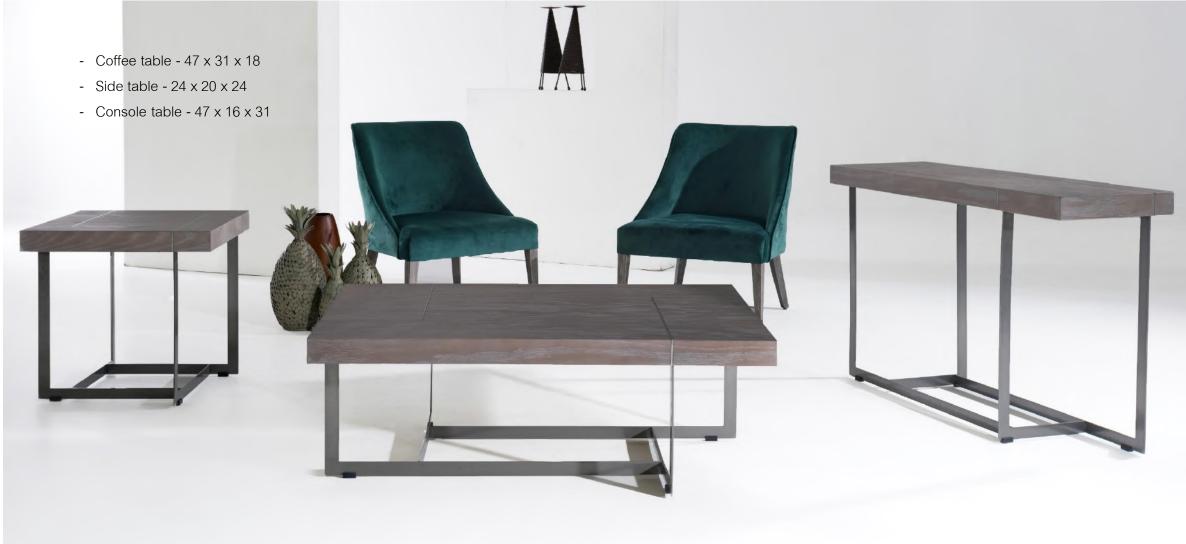

### Dining Room

- Dining table 94 x 47 x 31
- Sideboard 71 x 18 x 32
- Dining chair 22 x 20 x 39

- Coffee table 47 x 31 x 18
- Side table 24 x 20 x 24
- Console table 47 x 16 x 31