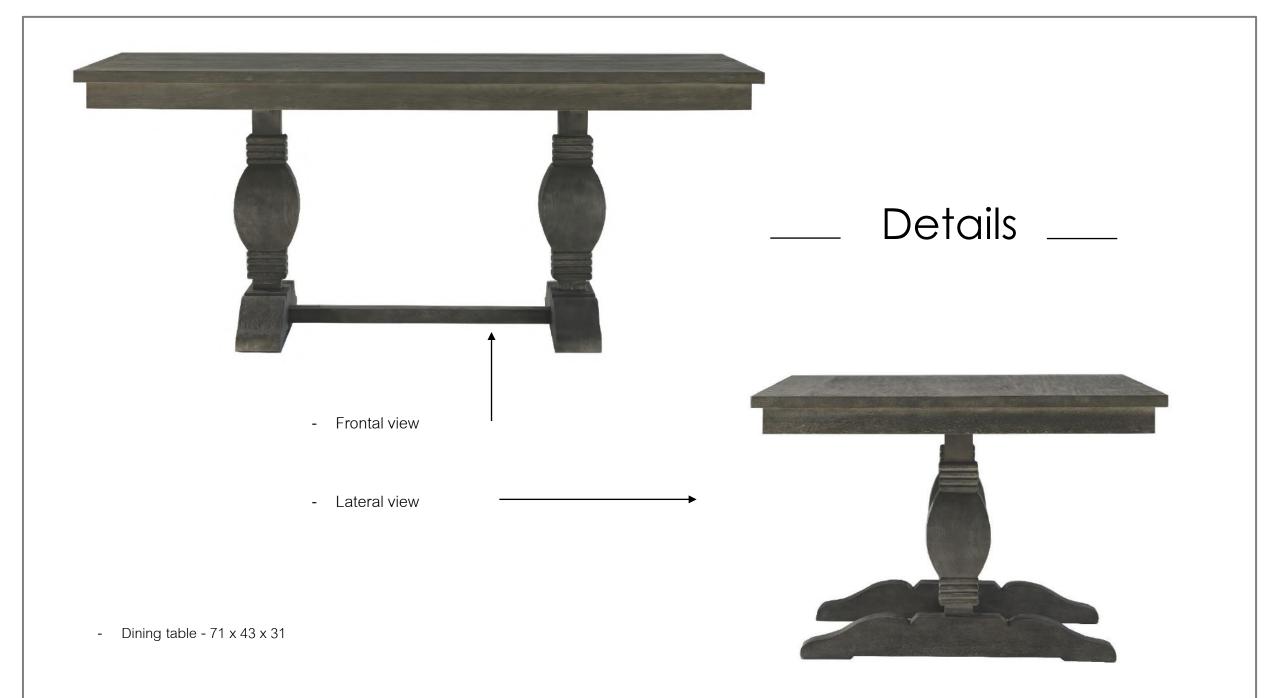

#### Dining Room

- Dining table 1.60 x 1.60 x 0.78
- Chester chair
- Sideboard 1.80 x 0.40 x 0.80