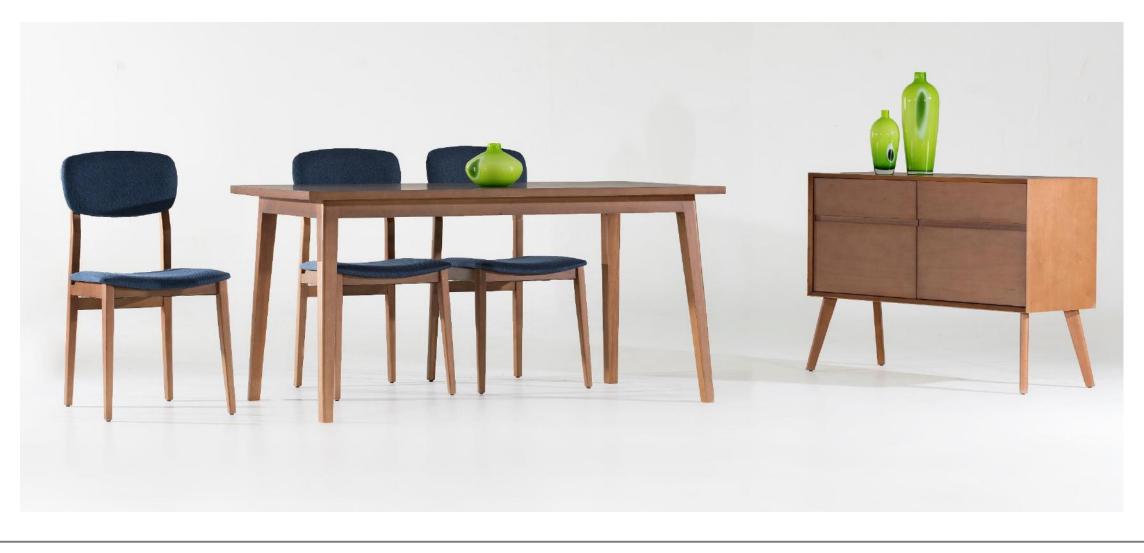

# > A S G A R D <

A collection made with maple wood. Each finish is covered with polyurethane for stronger protection and a subtle shine that evokes a clean and contemporary aesthetic.

Chair frames assembled handcrafted, made from strengthening kiln-dried solid wood for long-lasting stability. The seats are supported by high resistance straps, thick foam padding, custom upholstery and ergonomically designed wooden backrest.

#### Dining Room

- Dining table  $-63 \times 31 \times 31$
- Sideboard 47 x 16 x 32
- Dining chair- 20 x 22 x 37