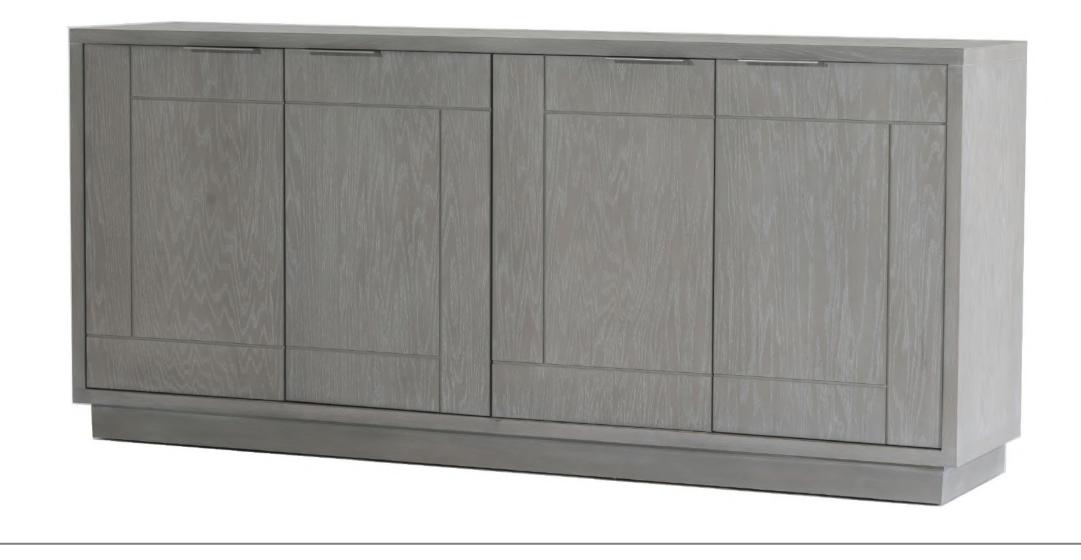

_\_\_

- 71 x 18 x 31



#### Occasional table set

- Coffee table 47 x 31 x 18
- Side table 24 x 20 x 24
- Console table 47 x 16 x 31











· Coffee table, frontal view

- Side table, 3/4 view

Console, lateral view

-



- Side table, lateral view

- Coffee table, lateral view



- Console, <sup>3</sup>/<sub>4</sub> view



Bedroom —

- Dresser - 63 x 16 x 31

# > SANTORINI <

A collection made of veneer and cathedral oak wood, a cut that shows a stretched shape. Finishes are coated with polyurethane for added protection and a slight sheen, aiming a clean and contemporary aesthetic.

For covering the chair legs, was applied metal in grey and silver color.

# Dining Room

- Dining table 94 x 47 x 31
- Sideboard 71 x 18 x 31
- Dining chair 22 x 21 x 36



Sideboard —

- 71 x 18 x 31



#### Occasional table set





- Coffee table

- Lateral table

- Console



Bedroom —

- Dresser - 63 x 16 x 31



# > EIFFEL <

Eucalyptus veneer collection providing modernity to any space.

Finishes accentuate wood grains, distinctive from it, giving a modern style. Design of the metal detail in a gold powder paint finished, that crosses from side to side.

An exclusive collection with a unique design, made with grooves applied on doors, creating a particular model.

# Dining Room

- Dining table - 94 x 43 x 31

- Sideboard - 71 x 18 x 31

- Chair - 21 x 23 x 35





#### \_Occasional\_ table set

- Coffee table 47 x 31 x 0.18
- Side tablel 24 x 20 x 24
- Console table 47 x 16 x 31



# > G A U D Y <

A collection made of solid pine wood. All finishes are coated with polyurethane for