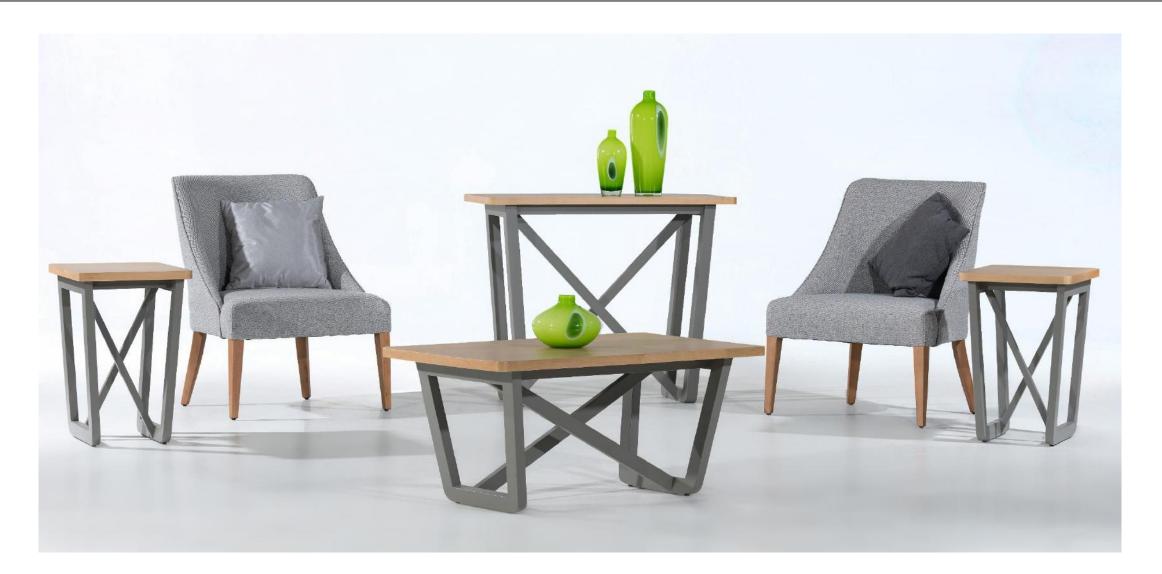

### Dining Room

- Dining table 94 x 47 x 31
- Sideboard 71 x 18 x 32
- Dining chair 22 x 20 x 39

- Coffee table 47 x 31 x 18
- Side table 24 x 20 x 24
- Console table 47 x 16 x 31

#### Occasional table set