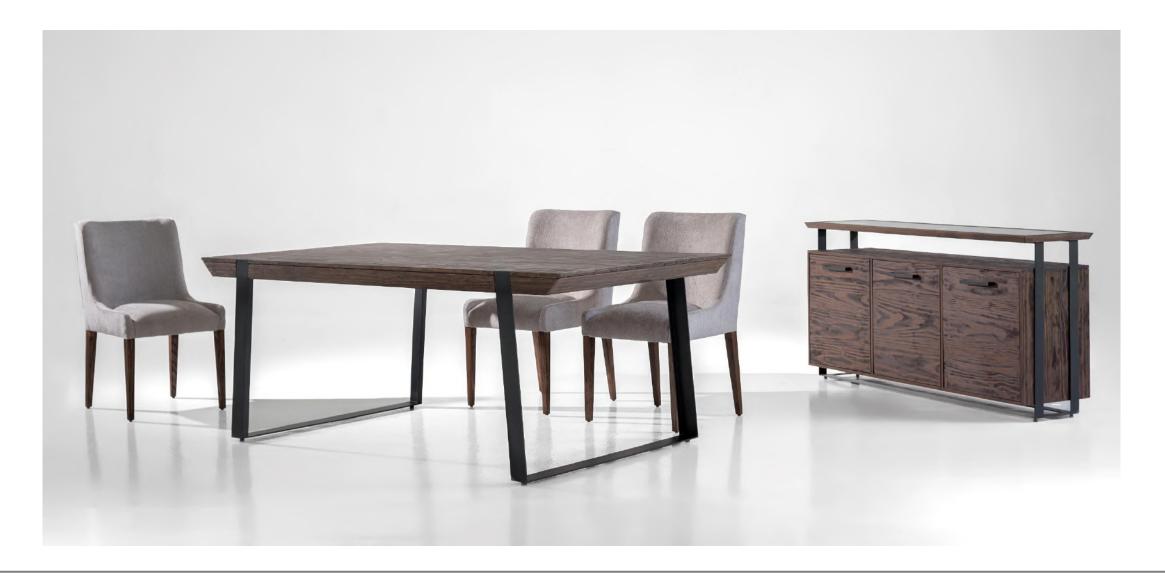

### Dining Room

- Dining table 94 x 47 x 31
- Sideboard 71 x 18 x 32
- Dining chair 22 x 20 x 39

- Coffee table 47 x 31 x 18
- Side table 24 x 20 x 24
- Console table 47 x 16 x 31

#### Dining Room

- Dining table 94 x 47 x 31
- Sideboard 71 x 18 x 31
- Dining chair 22 x 21 x 36

# Dining Room

- Dining table 79 x 43 x 31
- Sideboard 63 x 18 x 31
- Dining chair 22 x 21 x 36