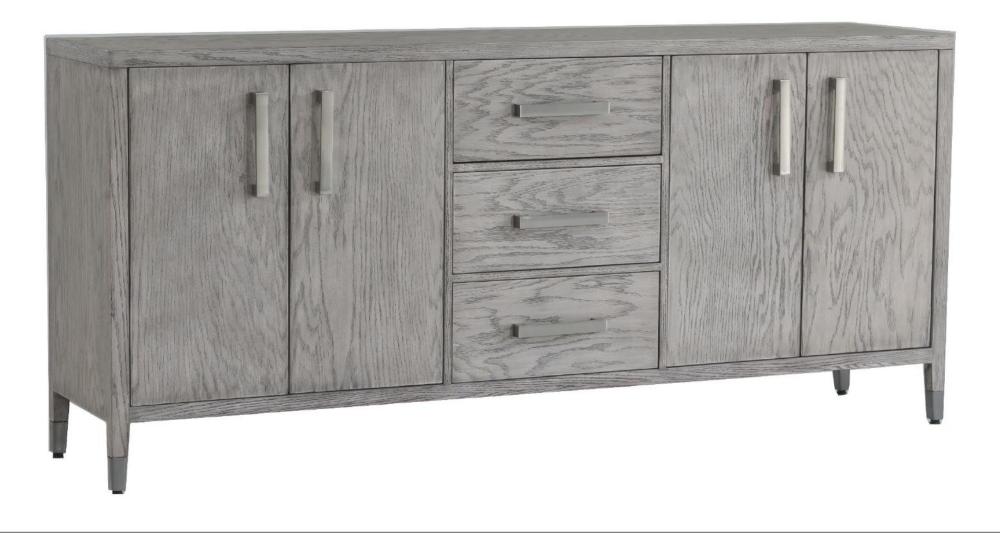

### Dining Room

- Dining table 94 x 47 x 31
- Sideboard 71 x 18 x 32
- Dining chair 22 x 20 x 39

- Coffee table 47 x 31 x 18
- Side table 24 x 20 x 24
- Console table 47 x 16 x 31