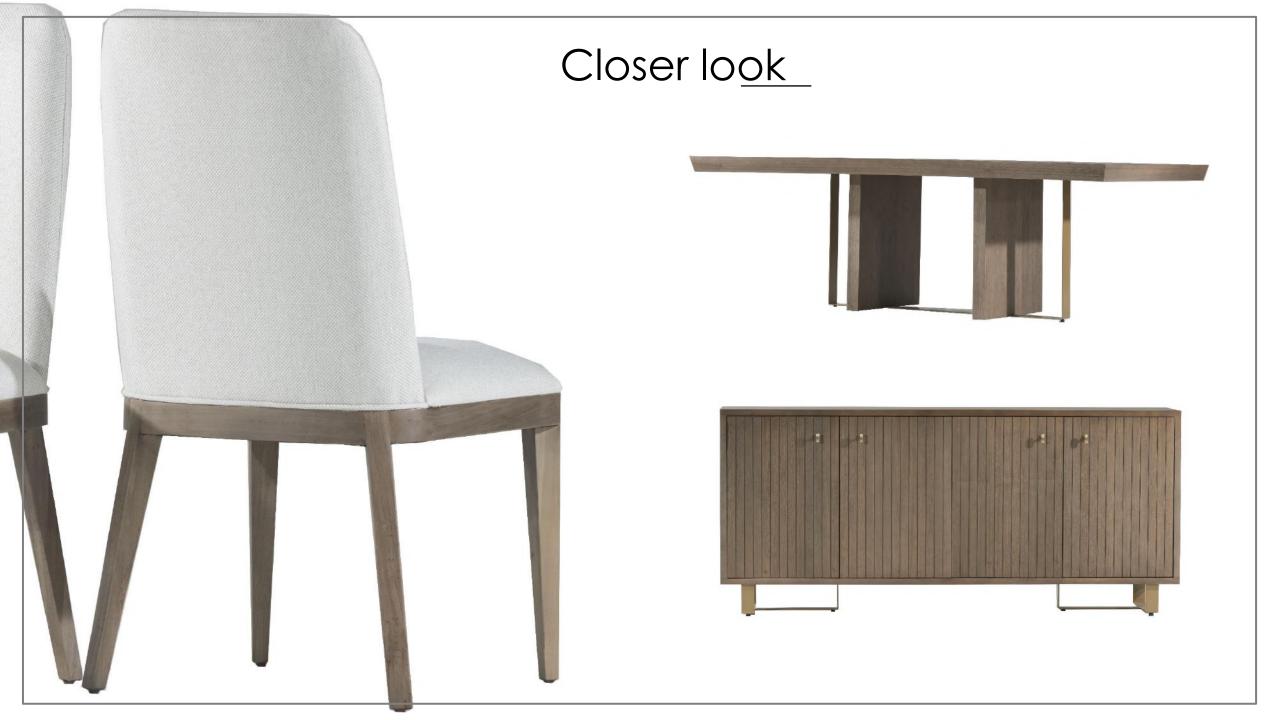

# > A S G A R D <

A collection made with maple wood. Each finish is covered with polyurethane for stronger protection and a subtle shine that evokes a clean and contemporary aesthetic.

Chair frames assembled handcrafted, made from strengthening kiln-dried solid wood for long-lasting stability. The seats are supported by high resistance straps, thick foam padding, custom upholstery and ergonomically designed wooden backrest.

#### Dining Room

- Dining table  $-63 \times 31 \times 31$
- Sideboard 47 x 16 x 32
- Dining chair- 20 x 22 x 37