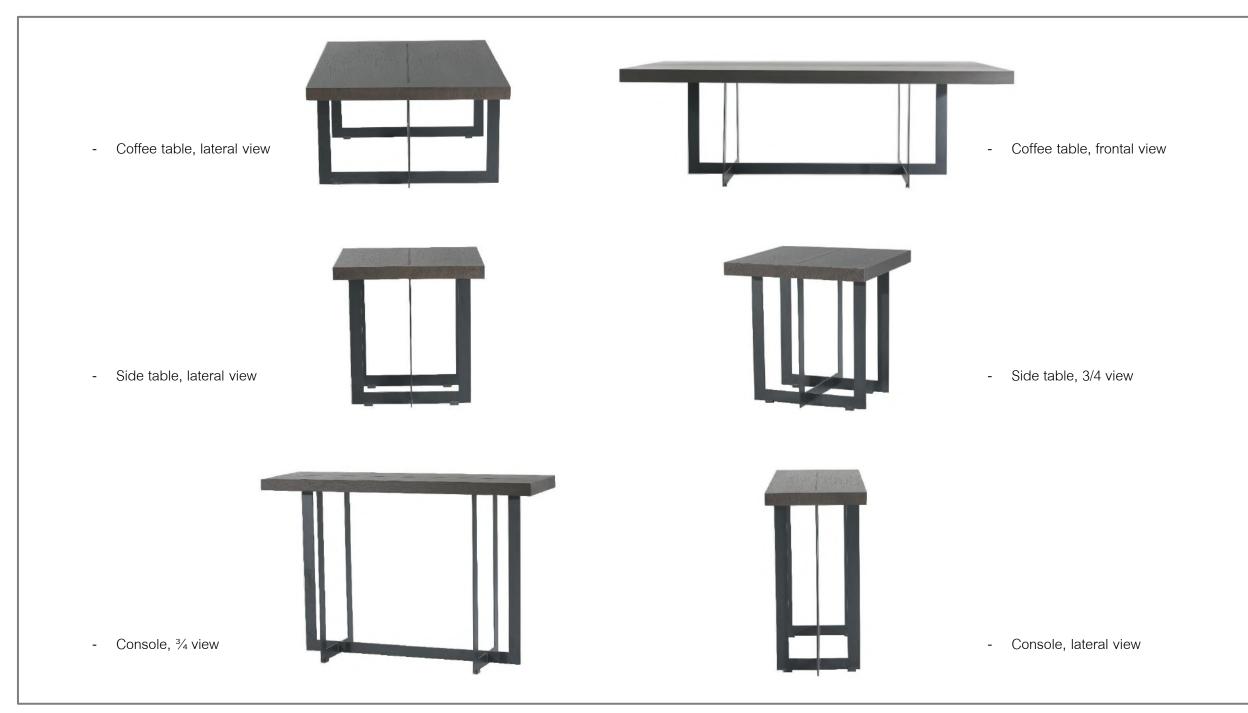

#### Occasional table set

- Coffee table 47 x 31 x 18
- Side table 24 x 20 x 24
- Console table 47 x 16 x 31

· Coffee table, frontal view

- Side table, 3/4 view

Console, lateral view

-

- Side table, lateral view

- Coffee table, lateral view

- Console, <sup>3</sup>/<sub>4</sub> view

Bedroom —

- Dresser - 63 x 16 x 31