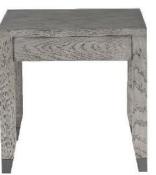

# > MONTANA <

A collection made of veneer and cathedral oak wood, a cut that shows a stretched shape. Each finish is coated with polyurethane for added protection and a sophisticated glow that induce a clean and modern aesthetic .

For covering the chair legs, was applied metal in grey and silver color, looking for a greater durability and unique design.