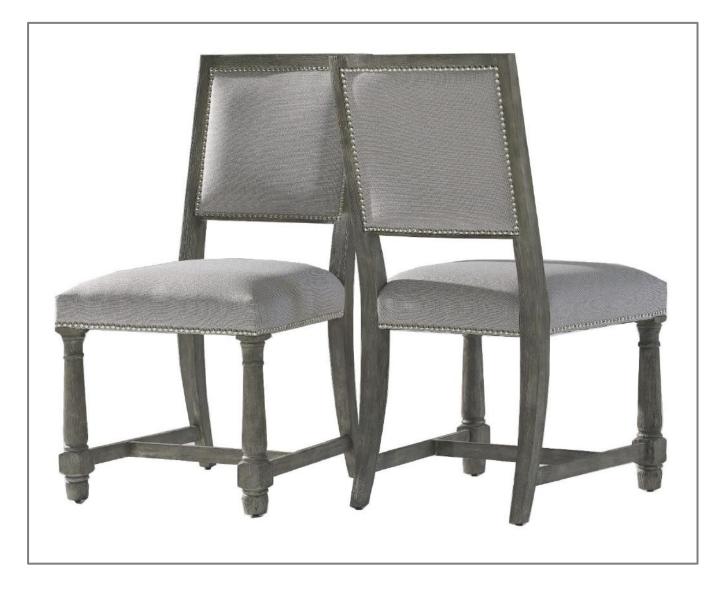

#### Dining Room

- Dining table 1.60 x 1.60 x 0.78
- Chester chair
- Sideboard 1.80 x 0.40 x 0.80