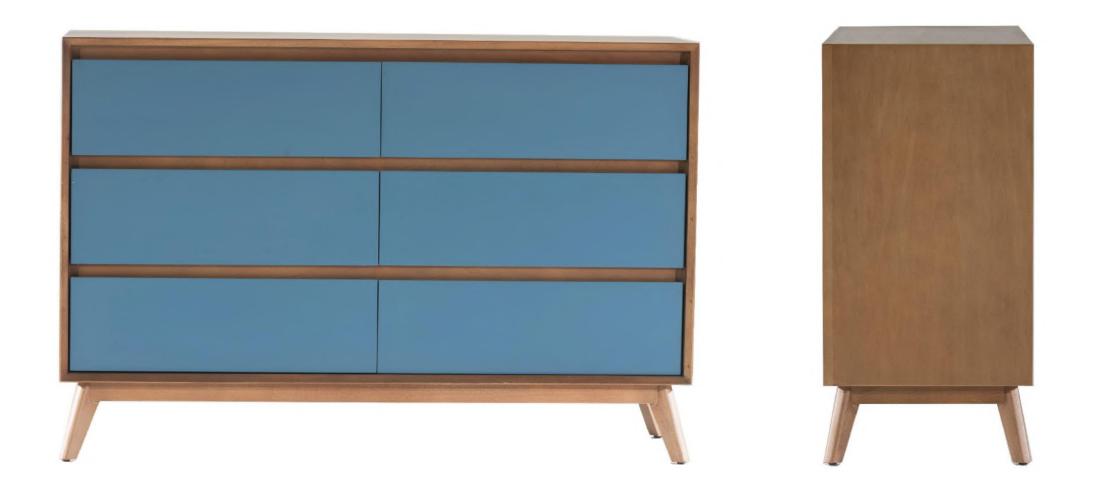

#### > COLECTION <

# > A S G A R D <

A collection made with maple wood. Each finish is covered with polyurethane for stronger protection and a subtle shine that evokes a clean and contemporary aesthetic.

Chair frames assembled handcrafted, made from strengthening kiln-dried solid wood for long-lasting stability. The seats are supported by high resistance straps, thick foam padding, custom upholstery and ergonomically designed wooden backrest.

#### Dining Room

- Dining table  $-63 \times 31 \times 31$
- Sideboard 47 x 16 x 32
- Dining chair- 20 x 22 x 37







#### Bedroom

- Dresser - 47 x 16 x 31



# > LEIDEN <

A collection made with maple wood and maple veneers. Finishes are covered of polyurethane for a stronger protection and a subtle shine that evokes a clean and contemporary design. A combination of modern colors with the Nordic style.

The seats are insured with high resistance straps, thick foam padding and custom upholstery. The drawers of this collection include push system.

# Dining Room

- Dining table - 71 x 35 x 31

- 79 x 39 x 31

- Sideboard 1.80 x 0.45 x 0.80
- Dining chair 0.50 x 0.55 x 0.95





Occasional table set

- Coffee table 39 x 24 x 18
- Side table 16 x 20 x 24
- Console table 39 x 16 x 32

# > SPINO <

A collection made with walnut wood with a hand-painted shade to enhance the natural vein of the veneer. Each finish is coated with polyurethane for adde