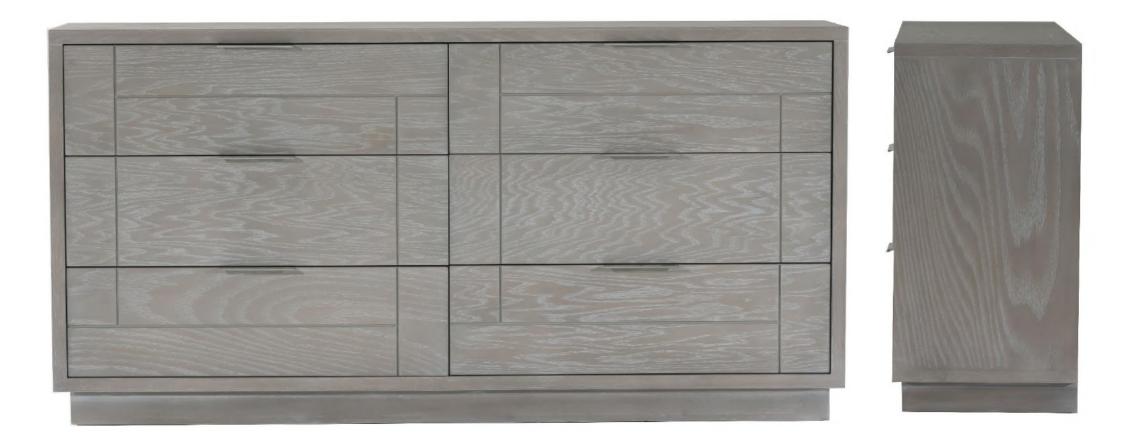

# Bedroom \_\_\_\_ - KS Bed -- Nightstand -81 x 76 x 47 28 x 18 x 24

- Dresser - 63 x 16 x 31