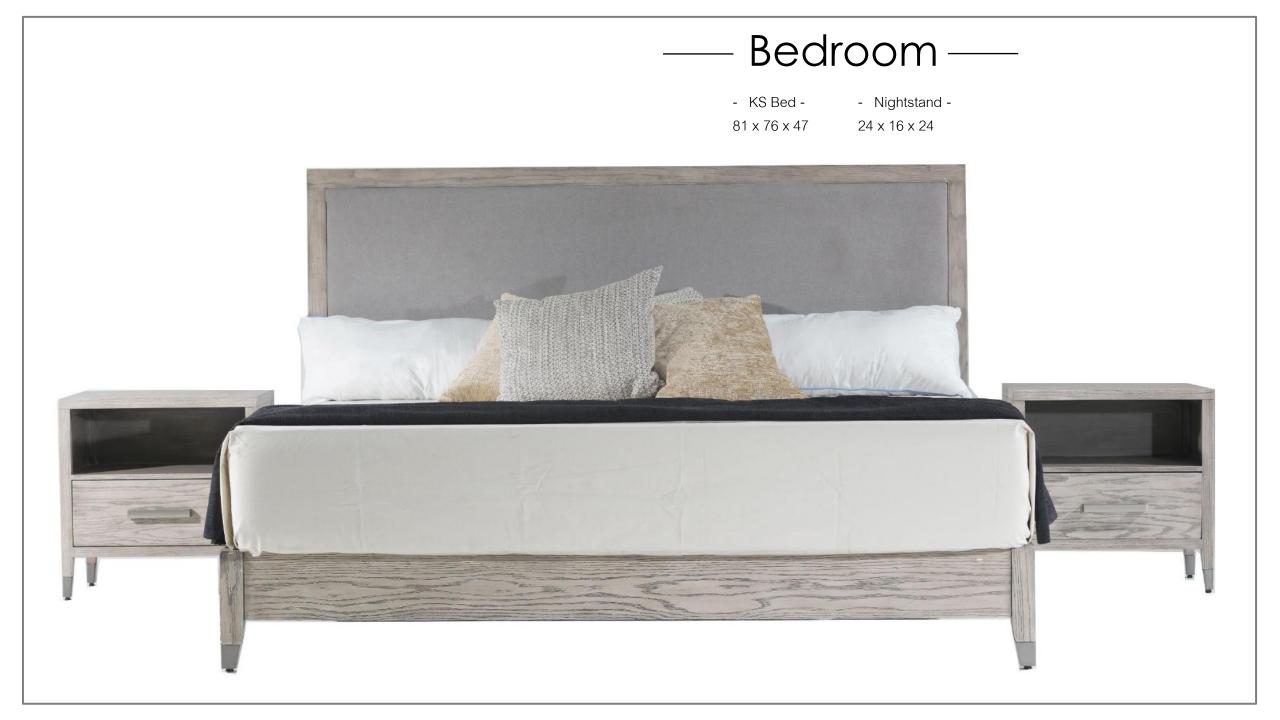

# Bedroom \_\_\_\_ - KS Bed -- Nightstand -81 x 76 x 47 28 x 18 x 24

- Dresser - 63 x 16 x 31