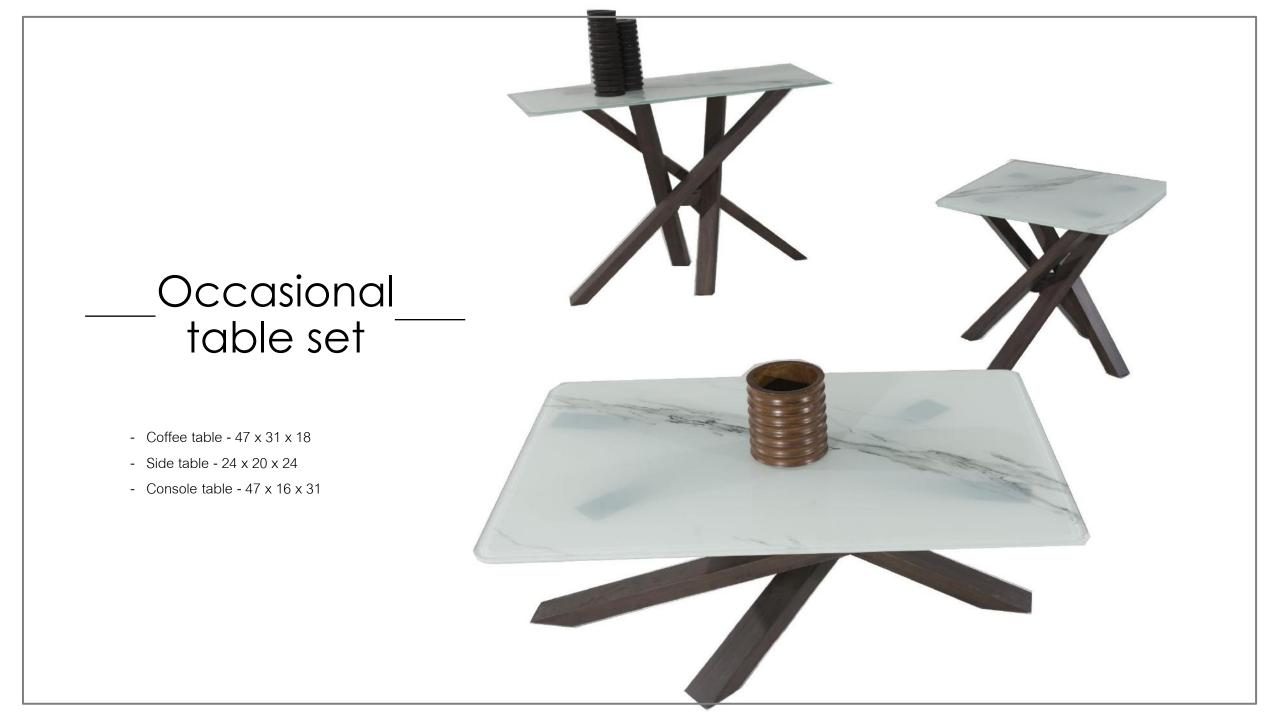

### Dining Room

- Dining table 94 x 47 x 31
- Sideboard 71 x 18 x 32
- Dining chair 22 x 20 x 39

- Coffee table 47 x 31 x 18
- Side table 24 x 20 x 24
- Console table 47 x 16 x 31

#### Occasional table set