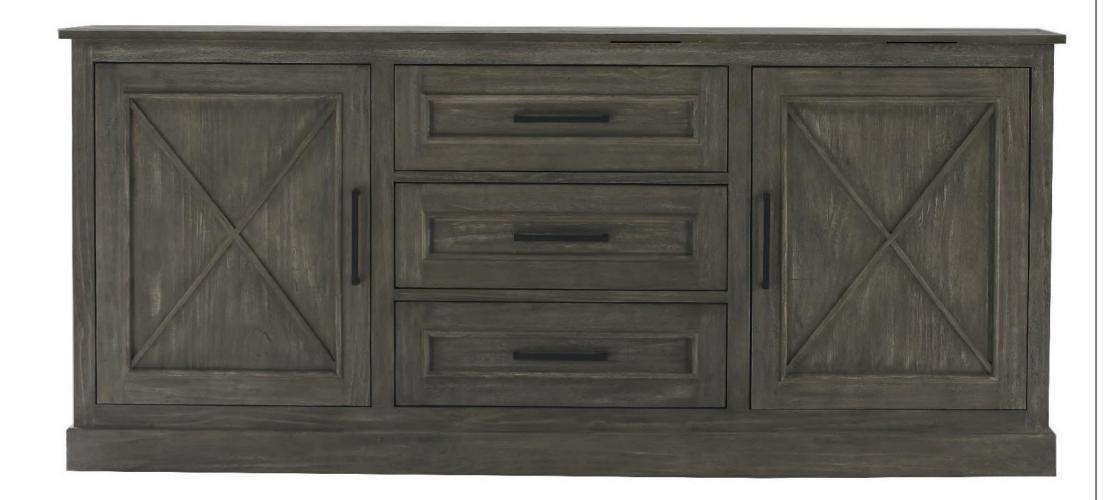

#### Dining Room

- Dining table 1.60 x 1.60 x 0.78
- Chester chair
- Sideboard 1.80 x 0.40 x 0.80