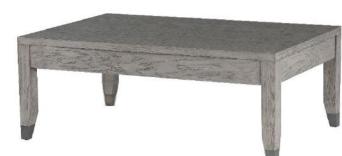

# > MONTANA <

A collection made of veneer and cathedral oak wood, a cut that shows a stretched shape. Each finish is coated with polyurethane for added protection and a sophisticated glow that induce a clean and modern aesthetic .

For covering the chair legs, was applied metal in grey and silver color, looking for a greater durability and unique design.

#### Occasional table set

- Coffee table 47 x 31 x 18
- Side table 24 x 20 x 24
- Console table 47 x 16 x 31

· Coffee table, frontal view

- Side table, 3/4 view

Console, lateral view

-

- Side table, lateral view