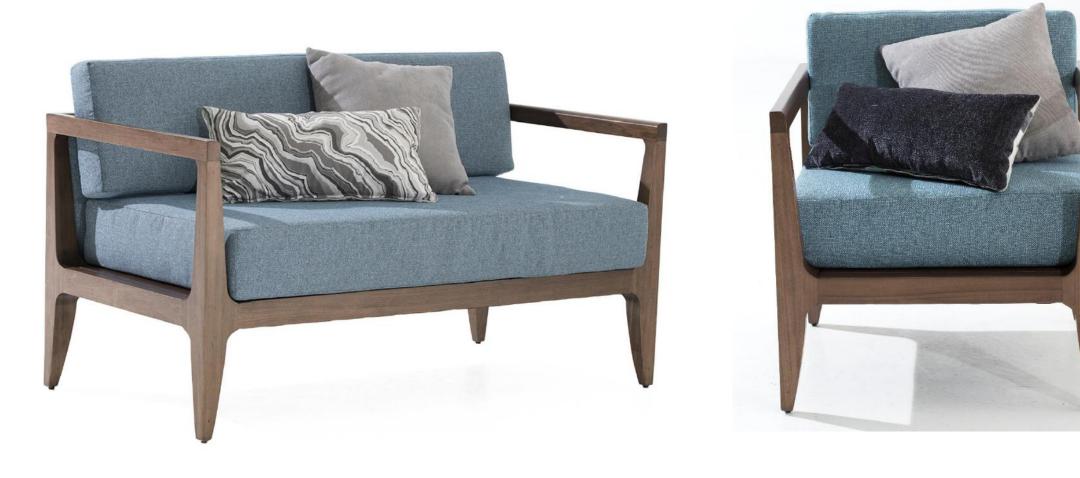

nt upholstery.

From a small space to a living room this collection can be perfect. Offers modernity with a variety of textile, velvet being the main material.

#### Osuna

An individual armchair made of cotton wood, finishes are covered with polyurethane for extra conservation and a slight shine provoking a clean and contemporary aesthetic color. Custom upholstery with combined fabrics.





# Black Tie

Accent chair made of cotton wood with finish and upholstery in fabric.



# Black Tie



- To complement the accent chair, this stool is made of cottonwood, finishes are coated with polyurethane for added protection and a subtle sheen that evokes a clean and contemporary aesthetic creating a personalized and different touch.

#### Gante

- Loveseat 65 x 21 x 29
- Individual 40 x 21 x 29



## Spino

- Loveseat – 65 x 21 x 29 - Individual – 40 x 21 x 29