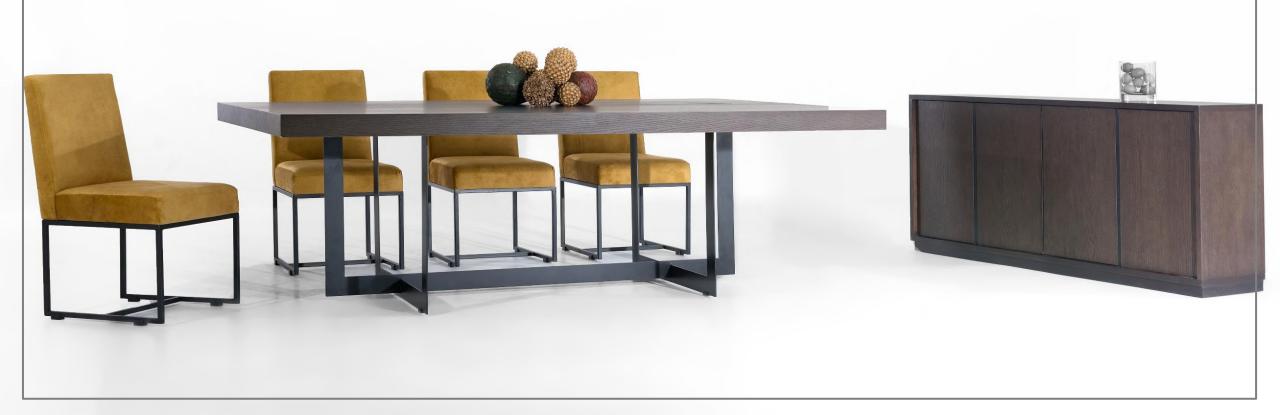

# > MONTANA <

A collection made of veneer and cathedral oak wood, a cut that shows a stretched shape. Each finish is coated with polyurethane for added protection and a sophisticated glow that induce a clean and modern aesthetic .

For covering the chair legs, was applied metal in grey and silver color, looking for a greater durability and unique design.

#### Sideboard \_\_\_\_

- 71 x 18 x 31