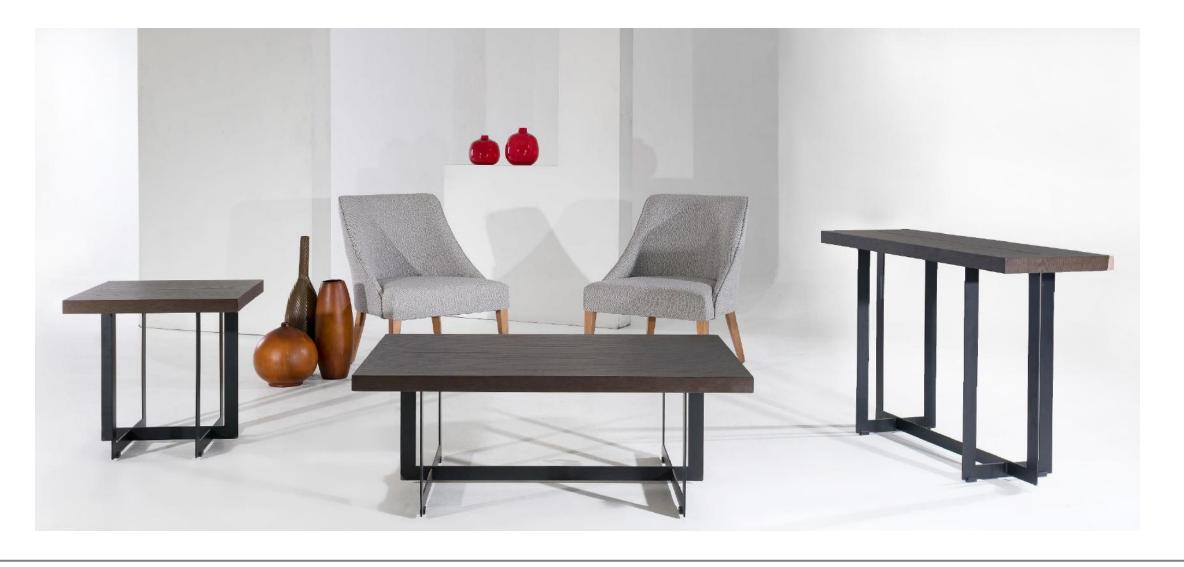

#### Occasional table set

- Coffee table 47 x 31 x 18
- Side table 24 x 20 x 24
- Console table 47 x 16 x 31

· Coffee table, frontal view

- Side table, 3/4 view

Console, lateral view

-

- Side table, lateral view