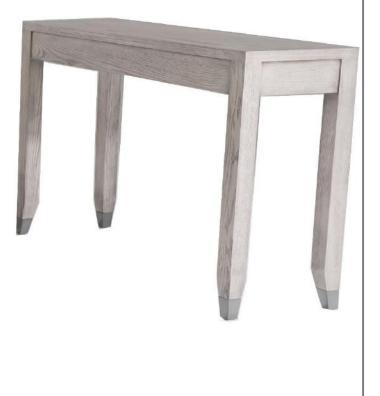

# > MONTANA <

A collection made of veneer and cathedral oak wood, a cut that shows a stretched shape. Each finish is coated with polyurethane for added protection and a sophisticated glow that induce a clean and modern aesthetic .

For covering the chair legs, was applied metal in grey and silver color, looking for a greater durability and unique design.

#### Occasional table set

- Coffee table 47 x 31 x 18
- Side table 24 x 20 x 24
- Console table 47 x 16 x 31

· Coffee table, frontal view

- Side table, 3/4 view

Console, lateral view

-

- Side table, lateral view