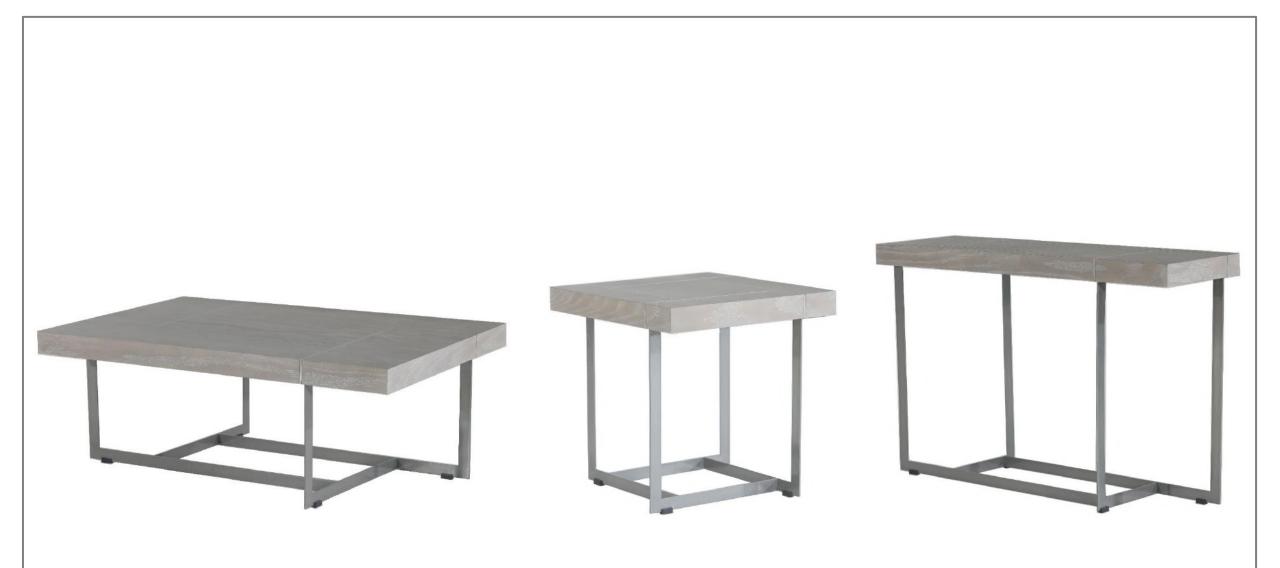

### Dining Room

- Dining table 94 x 47 x 31
- Sideboard 71 x 18 x 32
- Dining chair 22 x 20 x 39

- Coffee table 47 x 31 x 18
- Side table 24 x 20 x 24
- Console table 47 x 16 x 31