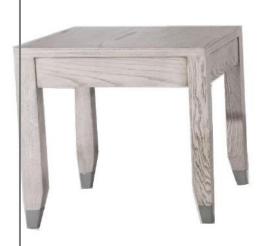

### Dining Room

- Dining table 94 x 47 x 31
- Sideboard 71 x 18 x 32
- Dining chair 22 x 20 x 39

- Coffee table 47 x 31 x 18
- Side table 24 x 20 x 24
- Console table 47 x 16 x 31