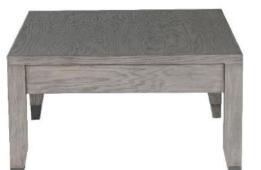

# > MONTANA <

A collection made of veneer and cathedral oak wood, a cut that shows a stretched shape. Each finish is coated with polyurethane for added protection and a sophisticated glow that induce a clean and modern aesthetic .

For covering the chair legs, was applied metal in grey and silver color, looking for a greater durability and unique design.

#### Occasional table set

- Coffee table 47 x 31 x 18
- Side table 24 x 20 x 24
- Console table 47 x 16 x 31

· Coffee table, frontal view

- Side table, 3/4 view

Console, lateral view

-

- Side table, lateral view