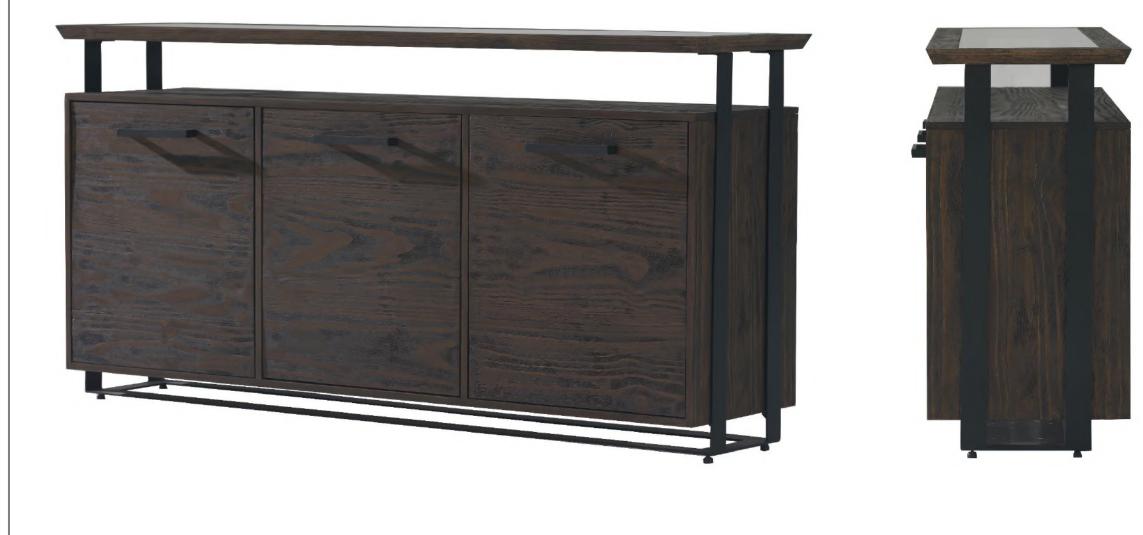

# > MONTANA <

A collection made of veneer and cathedral oak wood, a cut that shows a stretched shape. Each finish is coated with polyurethane for added protection and a sophisticated glow that induce a clean and modern aesthetic .

For covering the chair legs, was applied metal in grey and silver color, looking for a greater durability and unique design.

#### Sideboard \_\_\_\_

- 71 x 18 x 31