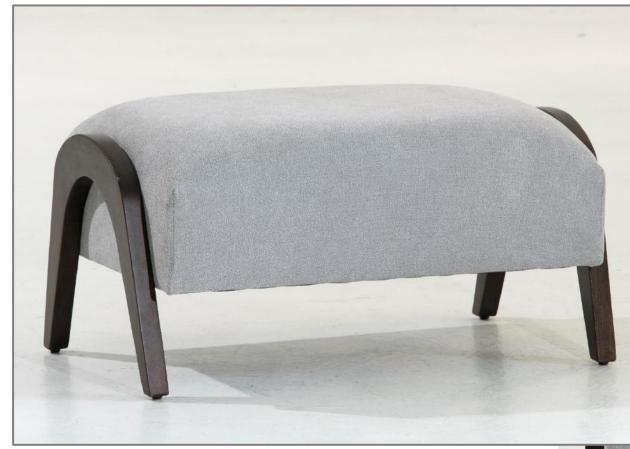

# Black Tie

- To complement the accent chair, this stool is made of cottonwood, finishes are coated with polyurethane for added protection and a subtle sheen that evokes a clean and contemporary aesthetic creating a personalized and different touch.