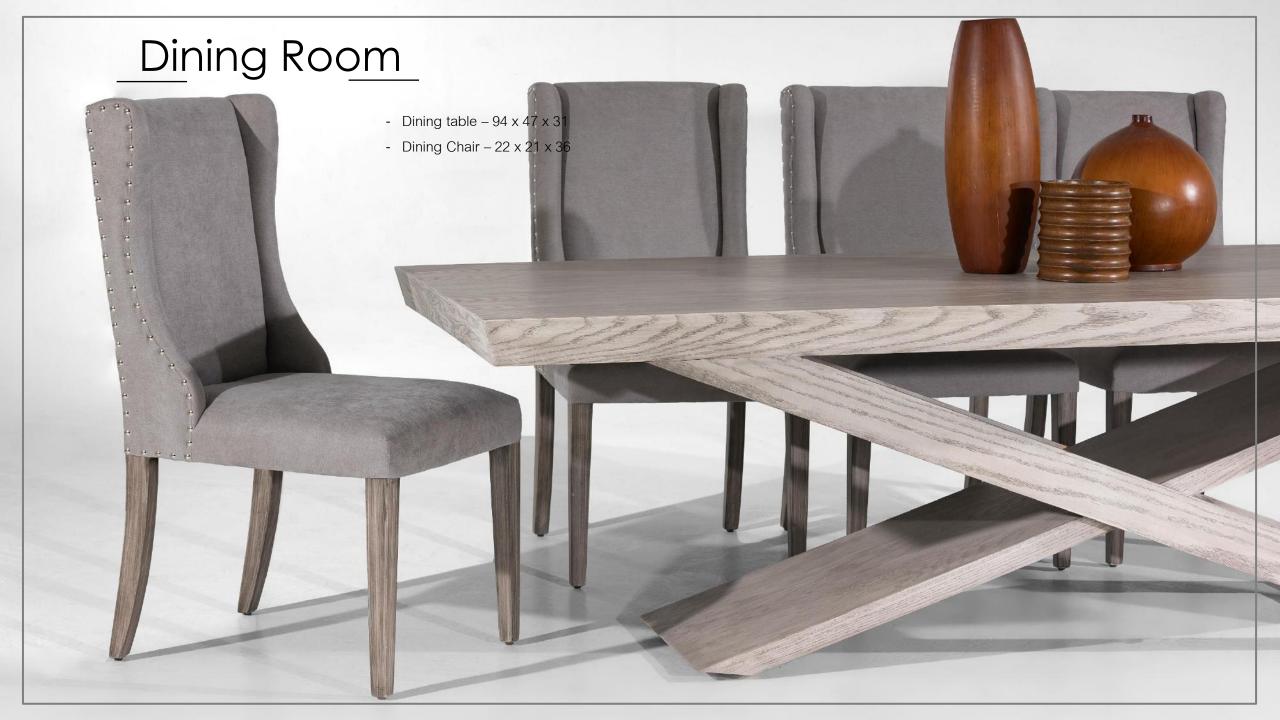

### Dining Room

- Dining table 94 x 47 x 31
- Sideboard 71 x 18 x 32
- Dining chair 22 x 20 x 39

- Coffee table 47 x 31 x 18
- Side table 24 x 20 x 24
- Console table 47 x 16 x 31