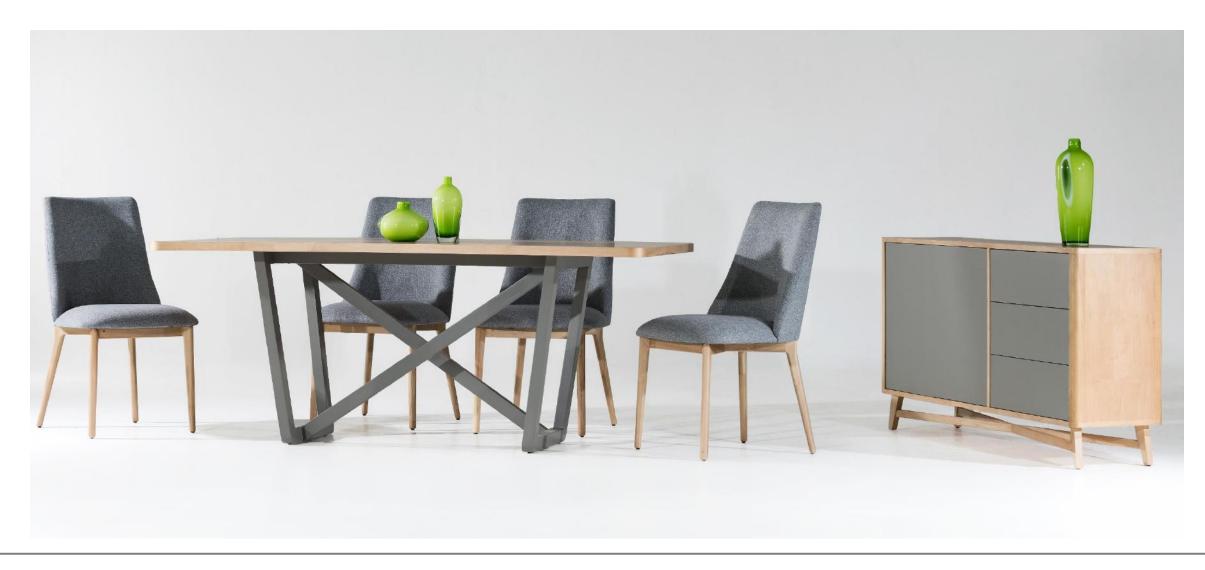

#### Dining Room

- Dining table  $-63 \times 31 \times 31$
- Sideboard 47 x 16 x 32
- Dining chair- 20 x 22 x 37