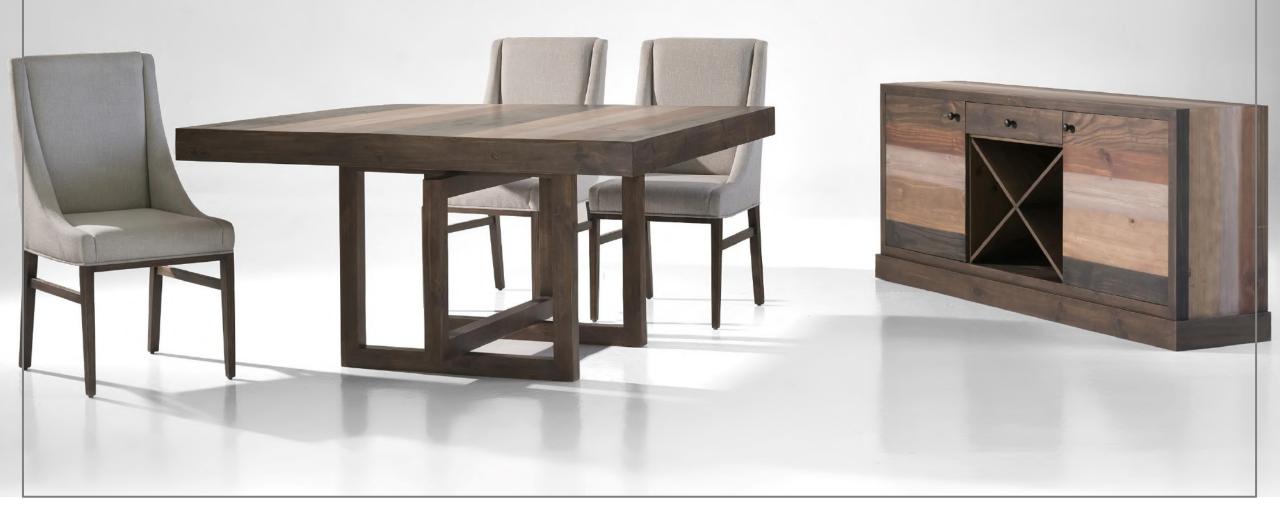

# > LEIDEN <

A collection made with maple wood and maple veneers. Finishes are covered of polyurethane for a stronger protection and a subtle shine that evokes a clean and contemporary design. A combination of modern colors with the Nordic style.

The seats are insured with high resistance straps, thick foam padding and custom upholstery. The drawers of this collection include push system.

# Dining Room

- Dining table - 71 x 35 x 31

- 79 x 39 x 31

- Sideboard 1.80 x 0.45 x 0.80
- Dining chair 0.50 x 0.55 x 0.95

Occasional table set

- Coffee table 39 x 24 x 18
- Side table 16 x 20 x 24
- Console table 39 x 16 x 32