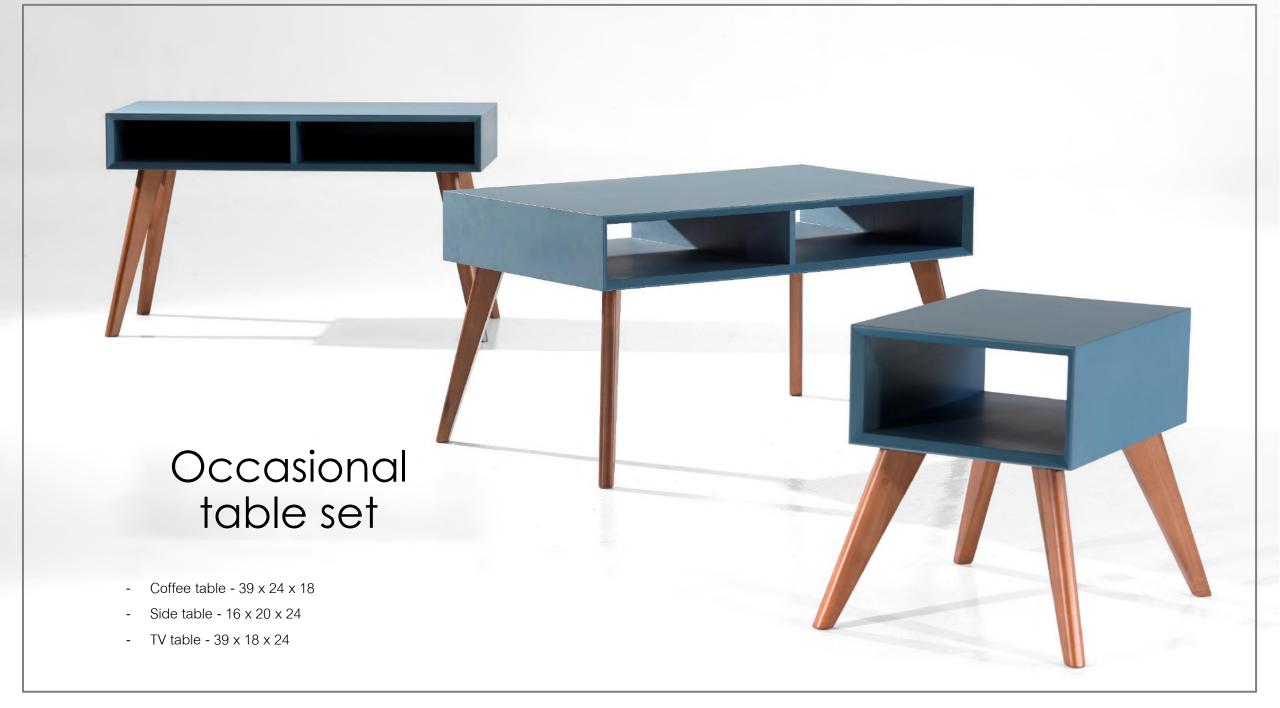

# Dining Room

- Dining table - 71 x 35 x 31

- 79 x 39 x 31

- Sideboard 1.80 x 0.45 x 0.80
- Dining chair 0.50 x 0.55 x 0.95

Occasional table set

- Coffee table 39 x 24 x 18
- Side table 16 x 20 x 24
- Console table 39 x 16 x 32

#### Occasional table set