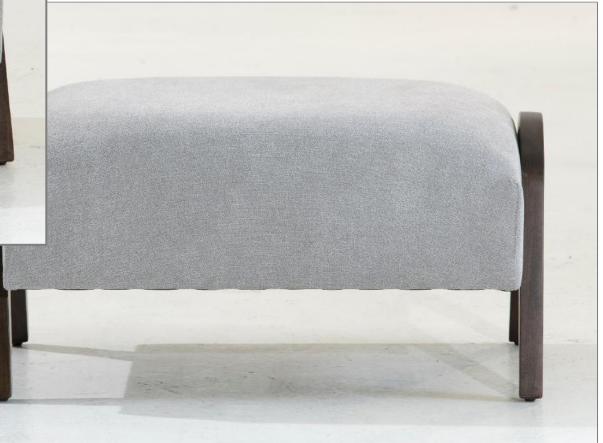

# Black Tie

- To complement the accent chair, this stool is made of cottonwood, finishes are coated with polyurethane for added protection and a subtle sheen that evokes a clean and contemporary aesthetic creating a personalized and different touch.