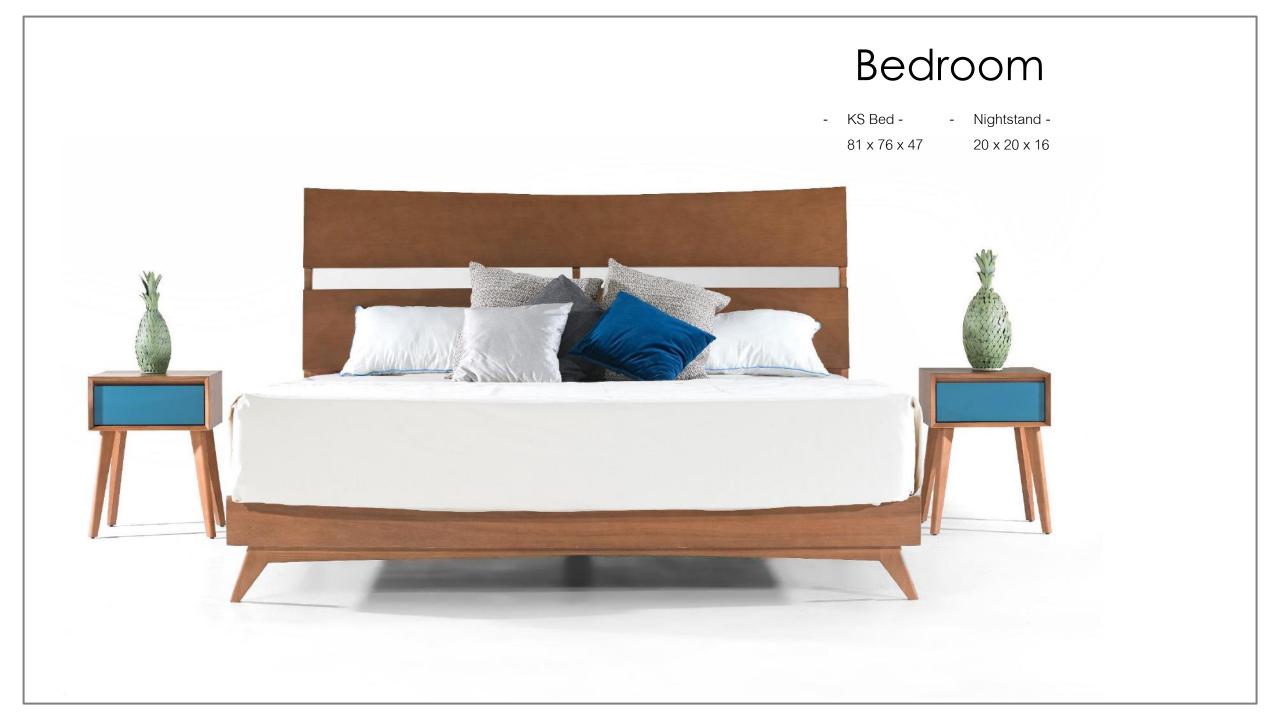

#### > COLECTION <

# > A S G A R D <

A collection made with maple wood. Each finish is covered with polyurethane for stronger protection and a subtle shine that evokes a clean and contemporary aesthetic.

Chair frames assembled handcrafted, made from strengthening kiln-dried solid wood for long-lasting stability. The seats are supported by high resistance straps, thick foam padding, custom upholstery and ergonomically designed wooden backrest.

#### Dining Room

- Dining table  $-63 \times 31 \times 31$
- Sideboard 47 x 16 x 32
- Dining chair- 20 x 22 x 37







#### Bedroom

- Dresser - 47 x 16 x 31



# > LEIDEN <

A collection made with maple wood and maple veneers. Finishes are covered of polyurethane for a stronger protection and a subtle shine that evokes a clean and contemporary design. A combination of modern colors with the Nordic style.

The seats are insured with high resistance straps, thick foam padding and custom upholstery. The drawers of this collection include push system.

# Dining Room

- Dining table - 71 x 35 x 31

- 79 x 39 x 31

- Sideboard 1.80 x 0.45 x 0.80
- Dining chair 0.50 x 0.55 x 0.95





Occasional table set

- Coffee table 39 x 24 x 18
- Side table 16 x 20 x 24
- Console table 39 x 16 x 32

# > SPINO <

A collection made with walnut wood with a hand-painted shade to enhance the natural vein of the veneer. Each f