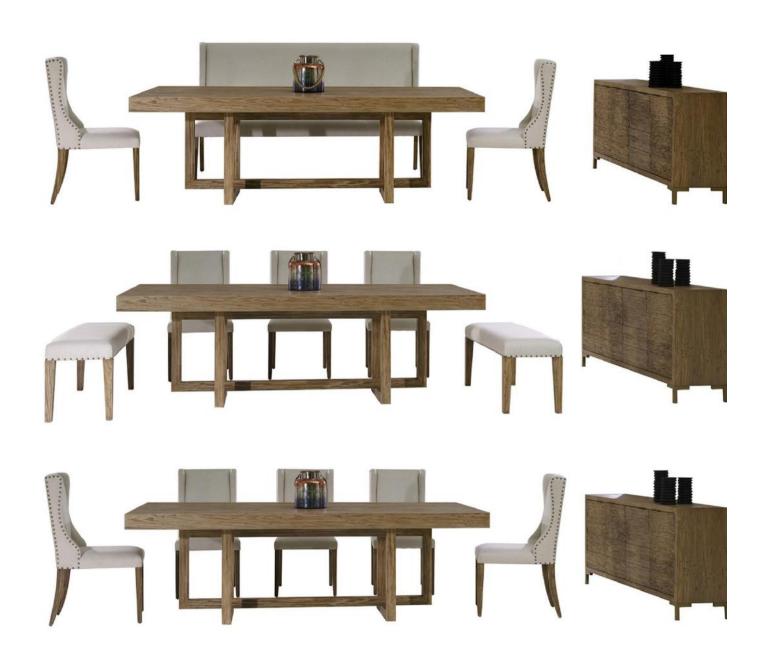

# > BROOKLYN <

Contemporary design with a handcrafted ending, a collection made of solid poplar wood giving a delicate textured finish. Colors and finishes are designed for spaces beyond the city.

Offers style and an exclusive tone, headlining the quality and woodwork. This collection allows mixing between chairs and benches, giving a personalized touch.

#### Dining Room

- Dining table 94 x 47 x 31
- Sideboard 71 x 18 x 31
- Dining chair 22 x 21 x 36

#### Dining Room

We count on different proposals to arrange the dining room, with a long bench or both at each headboard. With or without backrest.

- Zampine bench with backrest.
- Gaudy bench without backrest.